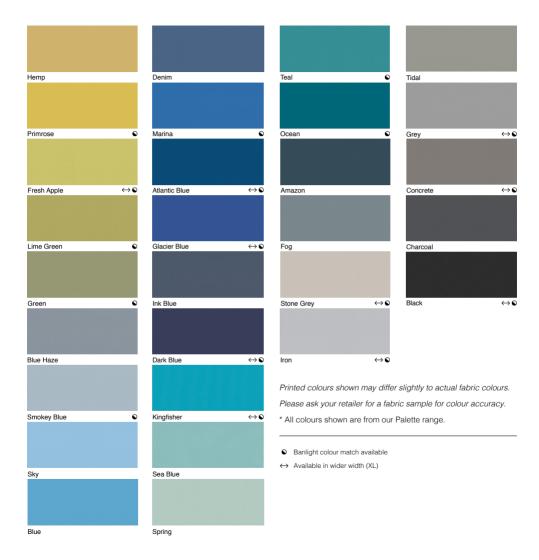

### 65 STANDARD COLOURS

**\$\parable{PALETTE}** 

### 42 BLACKOUT COLOURS

Whether you wish to mix and match product types within your room, or co-ordinate from one room to the next, our Palette and Banlight fabrics are available in both Roller and Vertical.