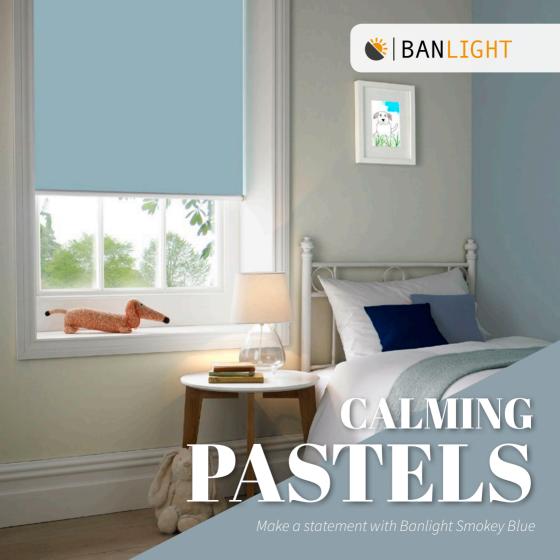

### 65 STANDARD COLOURS

**\$\parable{PALETTE}** 

### 42 BLACKOUT COLOURS

Whether you wish to mix and match product types within your room, or co-ordinate from one room to the next, our Palette and Banlight fabrics are available in both Roller and Vertical.

| White    | $\leftrightarrow$ $\bullet$ | Old Gold    | Dusk     |     | Fuschia      |                                      |
|----------|-----------------------------|-------------|----------|-----|--------------|--------------------------------------|
| Calico   | $\leftrightarrow$ $\bullet$ | Muted Gold  | Iris     | ↔\$ | Scarlet      | $\leftrightarrow$ $oldsymbol{\circ}$ |
| Cream    | $\leftrightarrow$ $\bullet$ | Brown Sugar | Mulberry | 0   | Redcurrant   | $\leftrightarrow$ ©                  |
| Magnolia |                             | Fudge       | Grape    | •   | Copper       |                                      |
| Beige    | $\leftrightarrow$ $\bullet$ | Espresso    | Plum     |     | Mandarin     | $\leftrightarrow$ $\circ$            |
| Pearl    | ٥                           | Havana      | Zinc     | •   | Burnt Orange |                                      |
| Vanilla  | •                           | Taupe ←     | Rose     | 0   | Lemon        |                                      |
| Biscotti | •                           | Dark Olive  | Pink     | •   | Sunflower    | $\leftrightarrow$ ©                  |
| Sand     | $\leftrightarrow \odot$     | Orchid      | © Coral  | •   | Turmeric     |                                      |