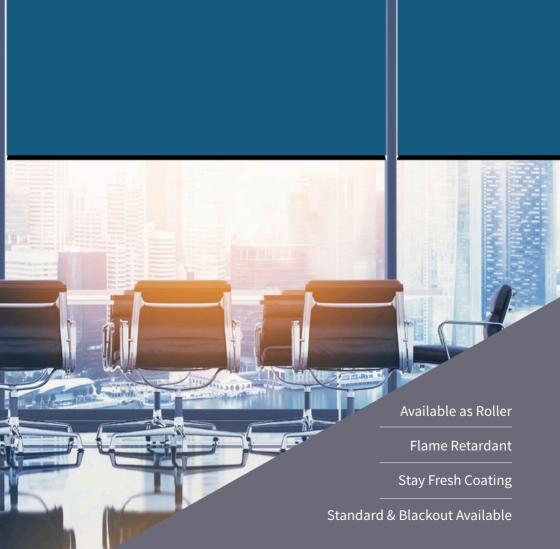

#### **Flame Retardant**

Our Palette and Banlight fabrics have flame retardant properties, giving you peace of mind in your home.

#### **Stay Fresh Coating**

We apply a Stay Fresh coating to our Palette and Banlight fabrics which forms a protective barrier to prevent mildew so blinds stay fresher for longer.

#### **Wide Width Available**

Both Palette & Banlight ranges are available in a wider width, giving you flexibility to choose these fabrics for larger windows.

To browse our full fabric range, download our Live Love Colour App!
Search "LiveLoveColour" and download today!