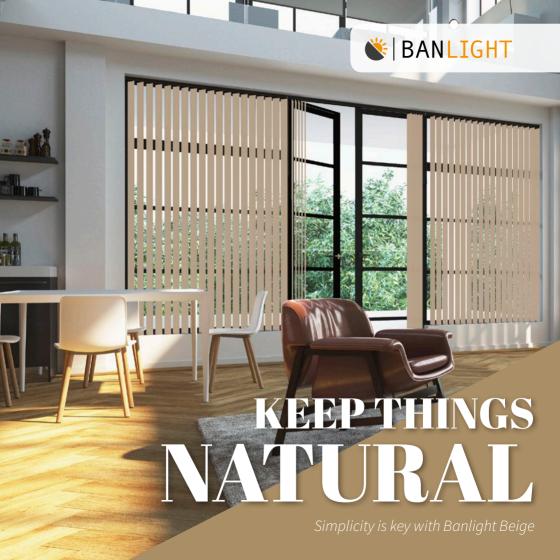

### 65 STANDARD COLOURS

**\$\parable{PALETTE}** 

### 42 BLACKOUT COLOURS

Whether you wish to mix and match product types within your room, or co-ordinate from one room to the next, our Palette and Banlight fabrics are available in both Roller and Vertical.

| White    | $\leftrightarrow$ $\bullet$ | Old Gold    | Dusk     |     | Fuschia      |                                      |
|----------|-----------------------------|-------------|----------|-----|--------------|--------------------------------------|
| Calico   | $\leftrightarrow$ $\bullet$ | Muted Gold  | Iris     | ↔\$ | Scarlet      | $\leftrightarrow$ $oldsymbol{\circ}$ |
| Cream    | $\leftrightarrow$ $\bullet$ | Brown Sugar | Mulberry | 0   | Redcurrant   | $\leftrightarrow$ ©                  |
| Magnolia |                             | Fudge       | Grape    | •   | Copper       |                                      |
| Beige    | $\leftrightarrow$ $\bullet$ | Espresso    | Plum     |     | Mandarin     | $\leftrightarrow$ $\circ$            |
| Pearl    | ٥                           | Havana      | Zinc     | •   | Burnt Orange |                                      |
| Vanilla  | •                           | Taupe ←     | Rose     | 0   | Lemon        |                                      |
| Biscotti | •                           | Dark Olive  | Pink     | •   | Sunflower    | $\leftrightarrow$ ©                  |
| Sand     | $\leftrightarrow \odot$     | Orchid      | © Coral  | •   | Turmeric     |                                      |