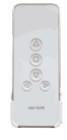

One Touch® motorised blinds can be operated in two ways. The unique wand control will operate a single blind and is ideal for children's rooms or bathrooms, whereas a sleek remote control allows you to operate a number of blinds at the same time, from anywhere in your room.

There is no better way to make a contemporary style statement in your home, so choose the Louvolite One Touch® motorised range for the ultimate in style and convenience.

wand control operation

remote control operation