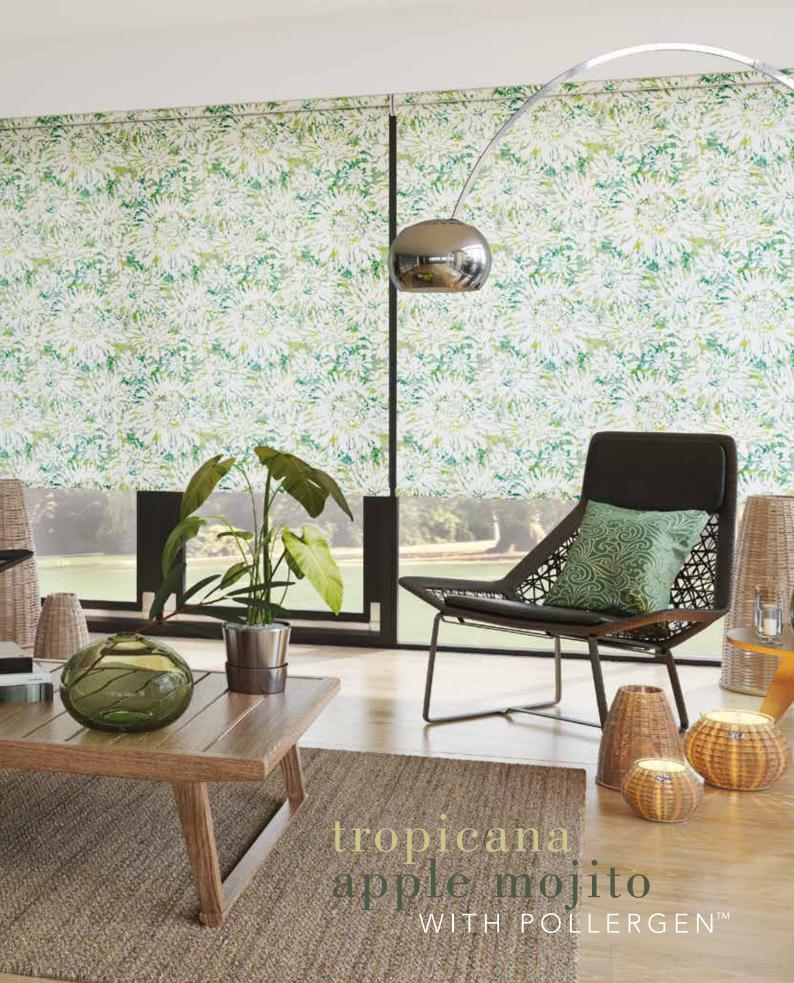

# DO YOU OR ANY OF YOUR LOVED ONES SUFFER FROM HAYFEVER?

# Pollergen CAN HELP

Louvolite has created a unique fabric treatment which wil help relieve hayfever symptoms, it's called Pollergen™.

#### HOW DOES POLLERGEN™ WORK?

Pollen, by its very nature is tacky and will stick to any surface it comes into contact with. Pollergen™ helps to increase this capture rate by the inclusion of a tackifier within the formula

Once captured, the unique Pollergen™ formulation will denature up to 50% of the grass pollen - essentially it kills the active element rendering the affected pollen absolutely harmless to sufferers.

All Pollergen™ treated fabrics can be washed or wiped down as the active formulation continuously migrates to the surface of the fabric for continued protection.

So when selecting your new roller blinds, make Pollergen™ your fabric choice.