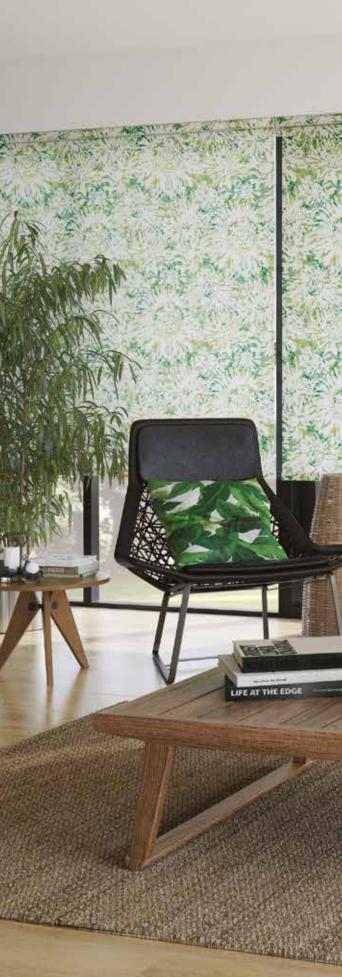

# DO YOU OR ANY OF YOUR LOVED ONES SUFFER FROM HAYFEVER?

# Pollergen CAN HELP

Louvolite has created a unique fabric treatment which wil help relieve hayfever symptoms, it's called Pollergen™.

#### HOW DOES POLLERGEN™ WORK?

Pollen, by its very nature is tacky and will stick to any surface it comes into contact with. Pollergen™ helps to increase this capture rate by the inclusion of a tackifier within the formula

Once captured, the unique Pollergen™ formulation will denature up to 50% of the grass pollen - essentially it kills the active element rendering the affected pollen absolutely harmless to sufferers.

All Pollergen™ treated fabrics can be washed or wiped down as the active formulation continuously migrates to the surface of the fabric for continued protection.

So when selecting your new roller blinds, make Pollergen™ your fabric choice.