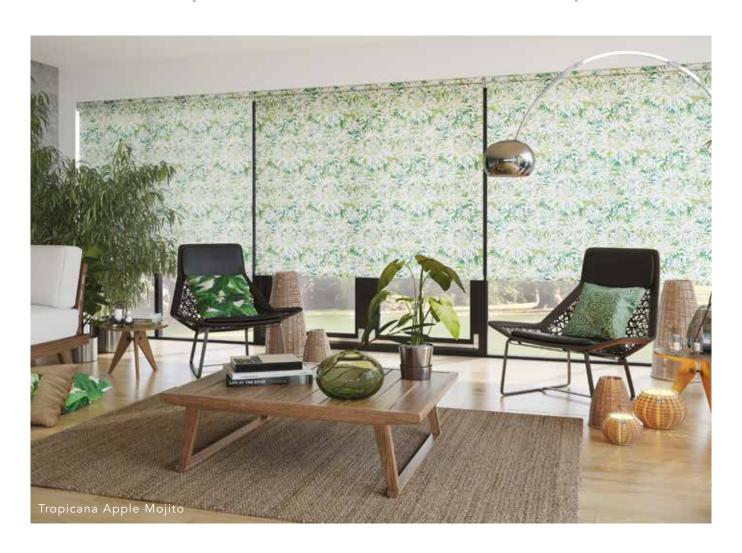

Our roller blind collection is an exciting mix of fabrics specially selected to complement and coordinate with any room in the home.

Whether it's one of our modern designs for your living room, a blackout fabric for the bedroom or a moisture resistant print for the bathroom, all our blinds are individually manufactured to your unique specification.

You can also add those finishing touches such as decorative scallops, braids, pulls, poles and eyelets to personalise your choice and co-ordinate with your interior design scheme.

Browse through our brochure to view some of the highlights of our fabric collection, we hope you'll be inspired.