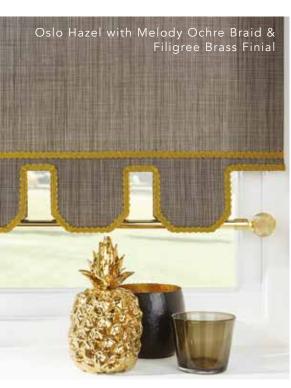

You can also add those finishing touches such as decorative scallops, braids, pulls, poles and eyelets to personalise your choice and co-ordinate with your interior design scheme.

Browse through our brochure to view some of the highlights of our fabric collection, we hope you'll be inspired.

### your blinds

To really set your roller window blind apart from the rest, you can personalise it with our wide range of accessories to coordinate or contrast with any of our fabric ranges.

Add style to your roller blind with contemporary braids, pulls and poles. Select from an elegant range of cylinders, barrels and tassels in a choice of metallic, modern and natural finishes.