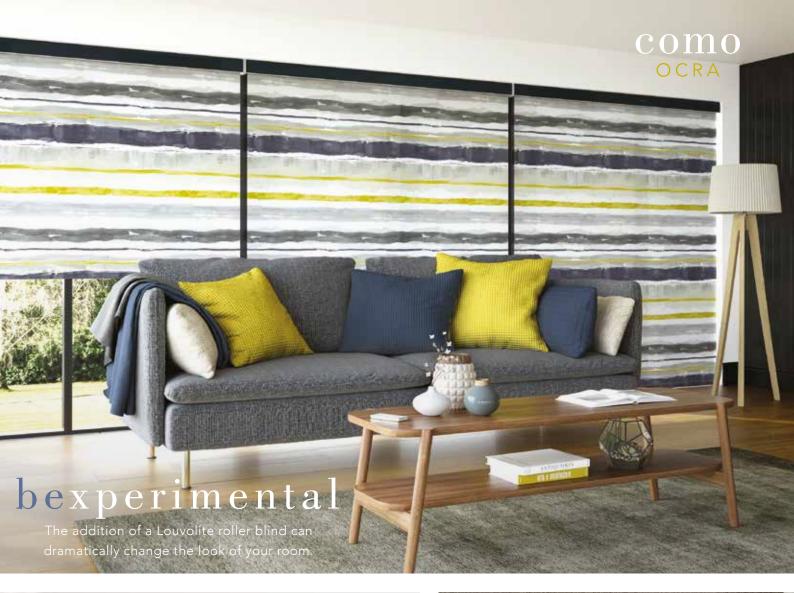

Our roller blind collection is an exciting mix of fabrics specially selected to complement and coordinate with any room in the home.

Whether it's one of our modern designs for your living room, a blackout fabric for the bedroom or a moisture resistant print for the bathroom, all our blinds are individually manufactured to your unique specification.

You can also add those finishing touches such as decorative scallops, braids, pulls, poles and eyelets to personalise your choice and co-ordinate with your interior design scheme.

Browse through our brochure to view some of the highlights of our fabric collection, we hope you'll be inspired.