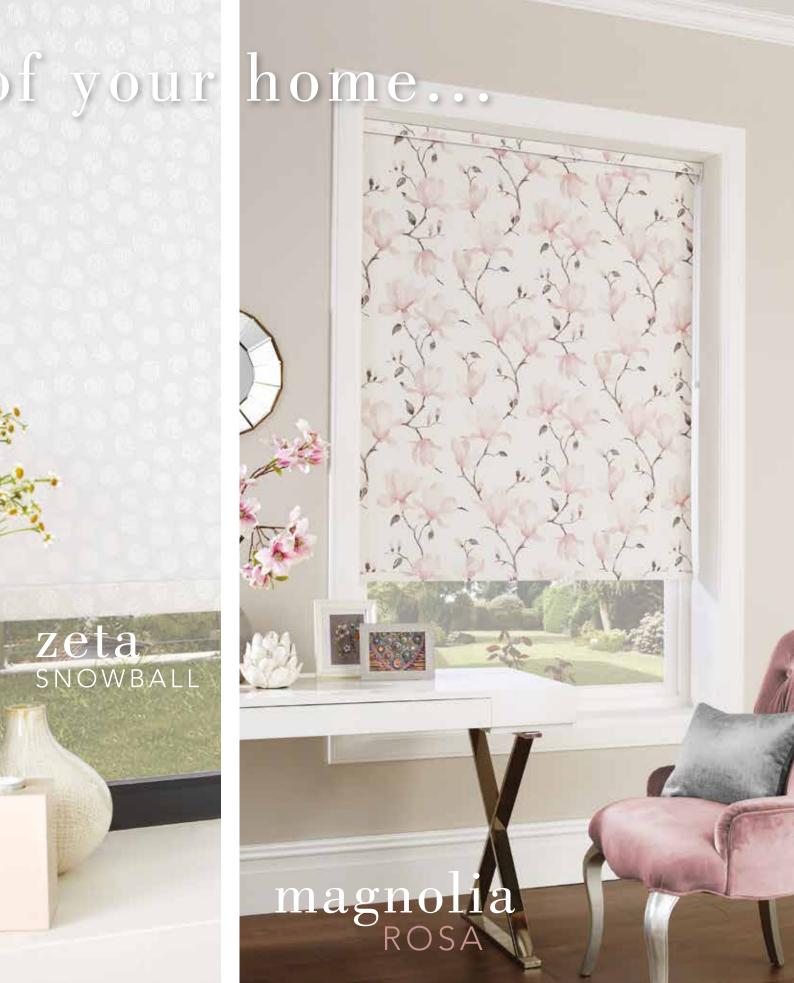

Our roller blind collection is an exciting mix of fabrics specially selected to complement and coordinate with any room in the home.

Whether it's one of our modern designs for your living room, a blackout fabric for the bedroom or a moisture resistant print for the bathroom, all our blinds are individually manufactured to your unique specification.

You can also add those finishing touches such as decorative scallops, braids, pulls, poles and eyelets to personalise your choice and co-ordinate with your interior design scheme.

Browse through our brochure to view some of the highlights of our fabric collection, we hope you'll be inspired.