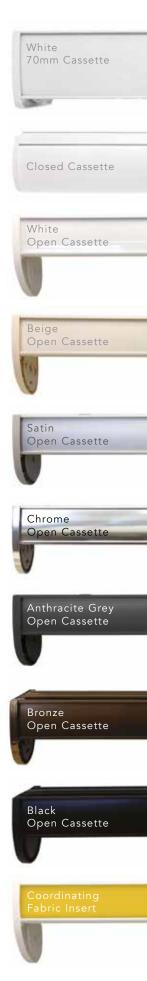

Give your blinds a glamorous enhancement with a sleek cassette which is fitted to the top of your blind, discreetly housing the operating mechanism. You can choose from a range of colours and finishes including white, beige, black, anthracite, bronze, chrome and satin and have the option to insert a matching fabric profile too.

The choice is yours so why not add a little personality.

70mm Cassette, also available in black and anthracite grey Closed cassette, also available in white, beige and black