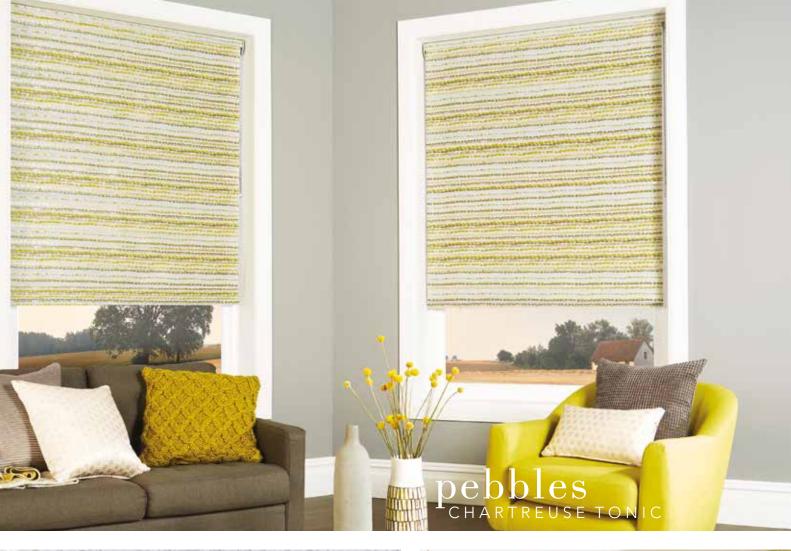

Our roller blind collection is an exciting mix of fabrics specially selected to complement and coordinate with any room in the home.

Whether it's one of our modern designs for your living room, a blackout fabric for the bedroom or a moisture resistant print for the bathroom, all our blinds are individually manufactured to your unique specification.

You can also add those finishing touches such as decorative scallops, braids, pulls, poles and eyelets to personalise your choice and co-ordinate with your interior design scheme.

Browse through our brochure to view some of the highlights of our fabric collection, we hope you'll be inspired.