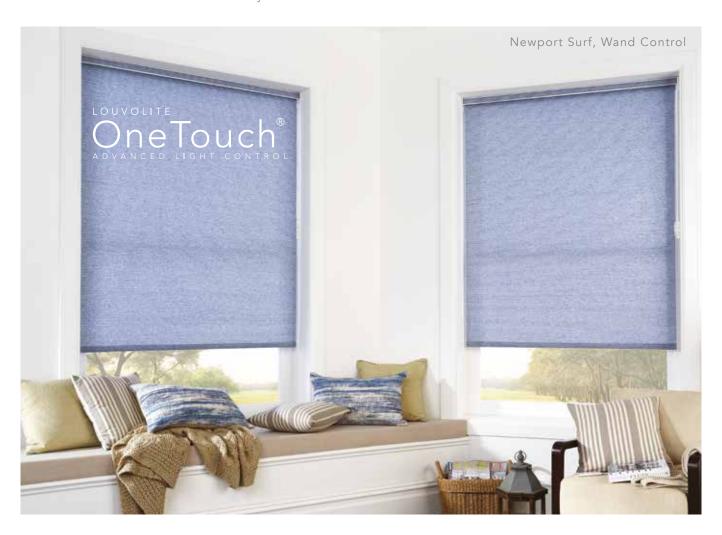

### your home with motorisation

Louvolite® is proud to offer an innovative new range of battery operated and mains powered window blinds. Louvolite One Touch® makes luxury affordable with motorisation that is accessible to all.

One Touch® motorised blinds can be operated in two ways. The unique wand control will operate a single blind and is ideal for children's rooms or bathrooms, whereas a sleek remote control allows you to operate a number of blinds at the same time, from anywhere in your room.

There is no better way to make a contemporary style statement in your home, so choose the Louvolite One Touch® motorised range for the ultimate in style and convenience.

wand control operation

remote control operation