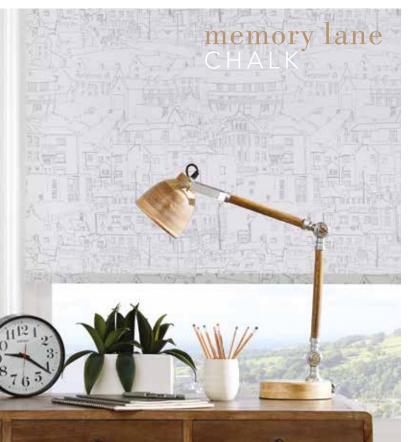

easy to operate. The smooth operating system ensures the blind can be rolled up or down easily to achieve the required level of shading for you.

Our roller blind collection is an exciting mix of fabrics specially selected to complement and coordinate with any room in the home.

Whether it's one of our modern designs for your living room, a blackout fabric for the bedroom or a moisture resistant print for the bathroom, all our blinds are individually manufactured to your unique specification.

You can also add those finishing touches such as decorative scallops, braids, pulls, poles and eyelets to personalise your choice and co-ordinate with your interior design scheme.

Browse through our brochure to view some of the highlights of our fabric collection, we hope you'll be inspired.















## TAILORED just for you

Whether the look you want is simple yet sophisticated or glamorous and elegant, our UK manufactured roller blinds will look fantastic in any room in your home.

Each made to measure window blind is tailored to your individual requirements. Roller blinds can create any type of mood or look that you desire and will allow you to express your personal tastes in any room.

We can even make your blind using energy saving fabrics. Choosing fabrics with enhanced insulating properties will reduce heat build up in summer and heat loss in winter, reducing heating and cooling costs in your home.

Many of our fabrics ranges are also available as roman, vertical and panel blinds to give you perfect coordination.











## SWEET DREAMS home is my happy place

We have