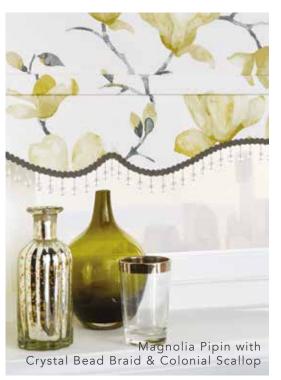

You can also add those finishing touches such as decorative scallops, braids, pulls, poles and eyelets to personalise your choice and co-ordinate with your interior design scheme.

Browse through our brochure to view some of the highlights of our fabric collection, we hope you'll be inspired.

### your blinds

To really set your roller window blind apart from the rest, you can personalise it with our wide range of accessories to coordinate or contrast with any of our fabric ranges.

Add style to your roller blind with contemporary braids, pulls and poles. Select from an elegant range of cylinders, barrels and tassels in a choice of metallic, modern and natural finishes.