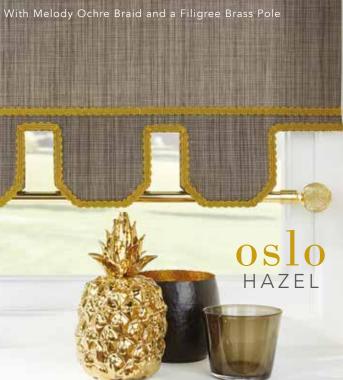

### your blinds

To really set your roller window blind apart from the rest, you can personalise it with our wide range of accessories to coordinate or contrast with any of our fabric ranges.

Add style to your roller blind with contemporary braids, pulls and poles. Select from an elegant range of cylinders, barrels and tassels in a choice of metallic, modern and natural finishes.

Give your blinds a glamorous enhancement with a sleek cassette which is fitted to the top of your blind, discreetly housing the operating mechanism. You can choose from a range of colours and finishes including white, beige, black, anthracite, bronze, chrome and satin and have the option to insert a matching fabric profile too.

The choice is yours so why not add a little personality.

70mm Cassette, also available in black and anthracite grey Closed cassette, also available in white, beige and black