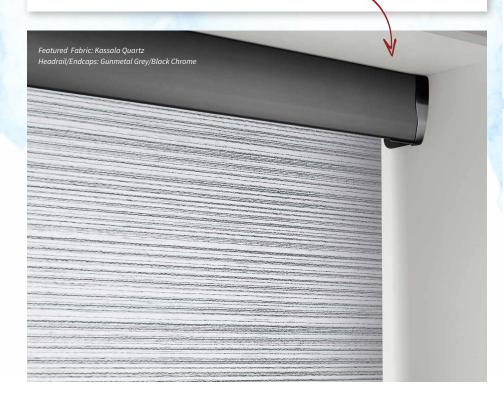

#### A flawless finish

With a choice of finishes and a variety of operating methods, the Senses Roller blind is both a stylish and practical choice. Senses Roller combines the most desirable aesthetic features with sleek and innovative design.

Complete your look with one of our *striking finishes* and co-ordinate your blind with our complementary endcap colours.

Look out for our **new** Gunmetal Grey colour coming soon!

Bottomrail/Endcaps: White/White