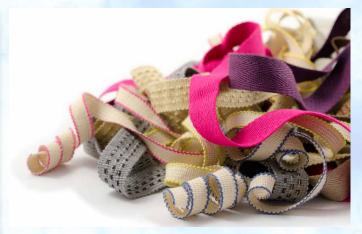

## ACCESSORIES

#### Make your blind your own!

Why not personalise your blind with our wide range of blind accessories. Whether you're looking to add some sparkle, make a statement with some contrasting colour or add some detail with a decorative pull – there is something for everyone.

View the full selection of accessories in our Roller collection book.