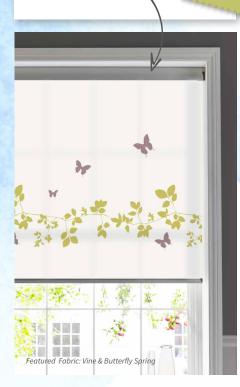

# BORDERS

Add accent colours with ease.

Border prints provide the perfect opportunity to add a *flash of colour* with minimal effort.

Keep it classic with Morning Glory.

Go delicate and detailed with Vine & Butterfly or contemporary with Skyline.