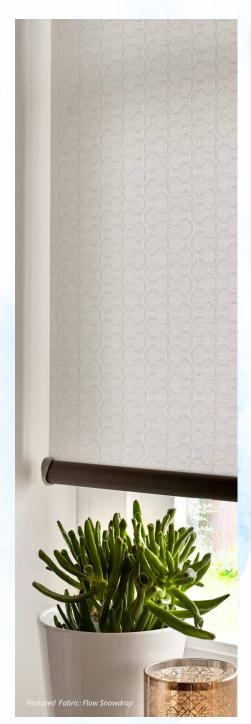

For areas where excessive sunlight is an issue, Banlight is the perfect solution. This high performance blackout fabric provides control over light, giving you a *peaceful night's sleep*.

Coated with a co-ordinating shade on the back ensures your blind is as aesthetically **appealing from the exterior** of your home as it is from the inside.