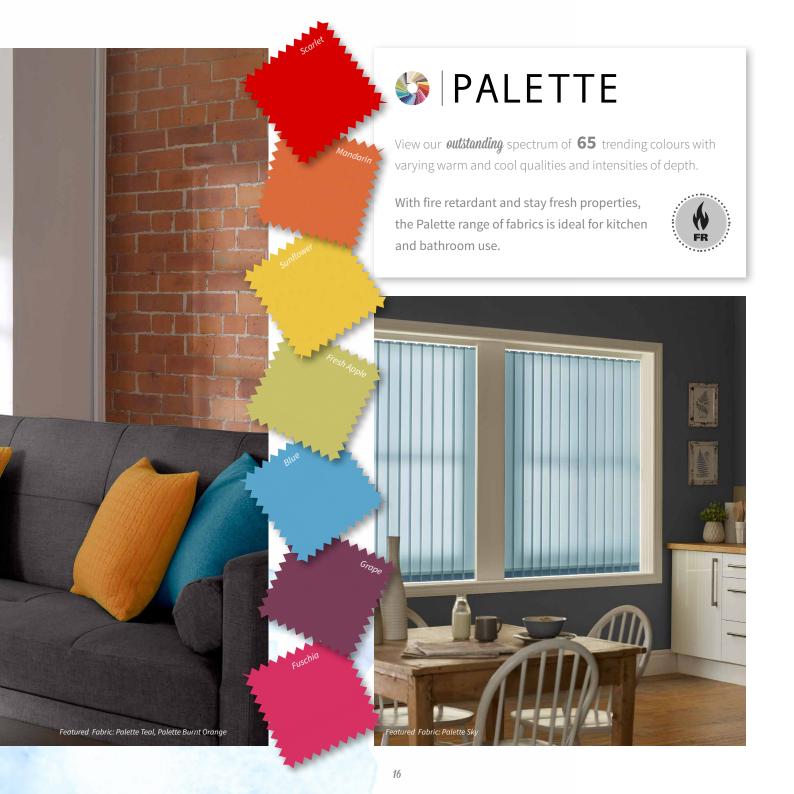

#### Atlantex/Atlantex asc

Atlantex is a **robust and durable** textured fabric that has fire retardant properties and a stay fresh coating, making it perfect for your kitchen and bathroom.