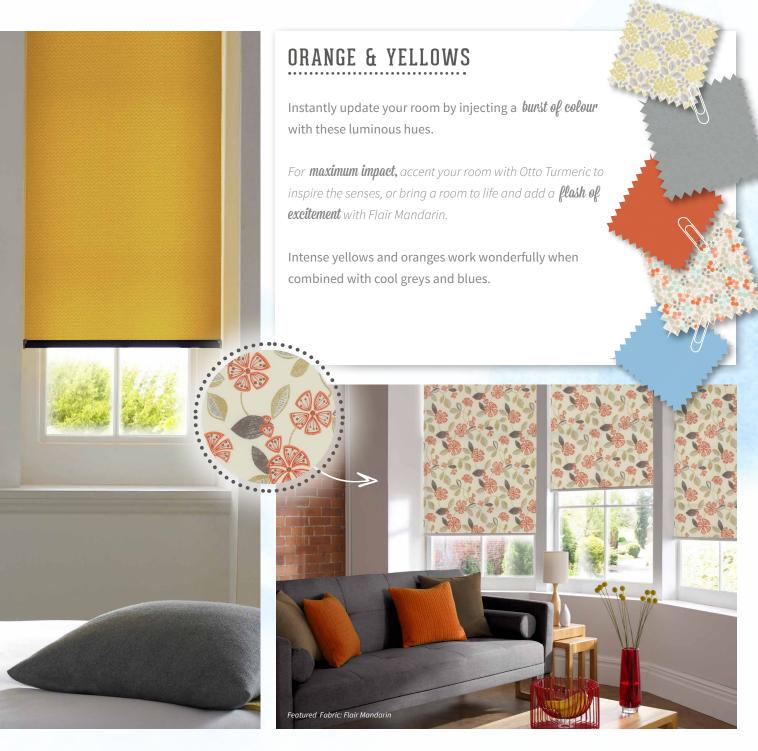

# WARM & COOL COLLABORATION

Clever warm and cool collabrations

**Trending tip:** Pairing warm and cool tones means all other accent colours will respond *exquisitely* ensuring you have an interior base that will last a lifetime.

Pick a warm cream then **combine** it with a deep purple, blue or green for a look that will **command attention**.