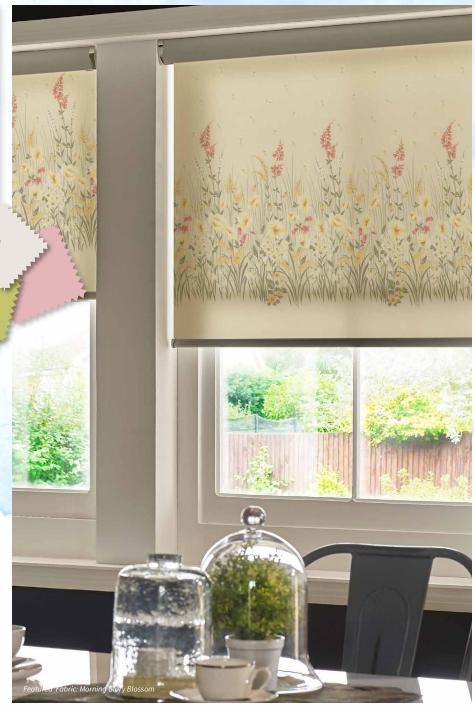

# BORDERS

Add accent colours with ease.

Border prints provide the perfect opportunity to add a *flash of colour* with minimal effort.

Keep it classic with Morning Glory.

Go delicate and detailed with Vine & Butterfly or contemporary with Skyline.