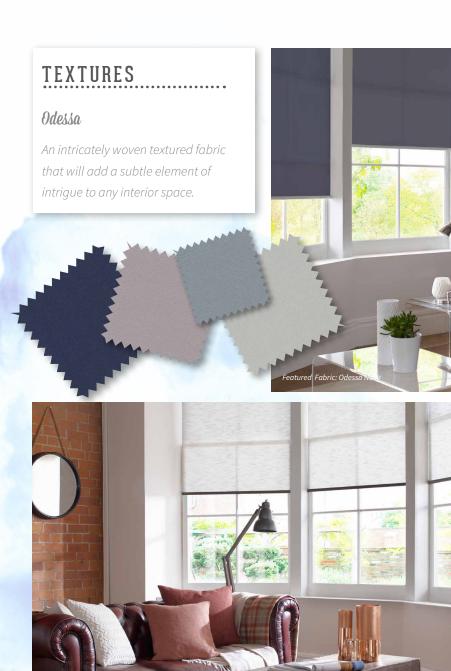

#### **TEXTURES**

Using textures within your home can absorb light and convey a feeling of warmth and comfort.

The Style Studio collection contains a varied selection of raised textures to choose from.

#### Linenweave

A classic fabric style available with either warm or cool undernotes depending on the desired look.