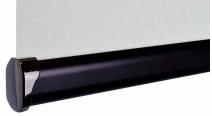

Complete your look with one of our *striking finishes* and co-ordinate your blind with our complementary endcap colours.

Look out for our **new** Gunmetal Grey colour coming soon!

Bottomrail/Endcaps: White/White

Bottomrail/Endcaps: Cream/Cream

Bottomrail/Endcaps: Silver/Chrome

Bottomrail/Endcaps: Bronze/Brushed Bronze

Bottomrail/Endcaps: Black/Black Chrome