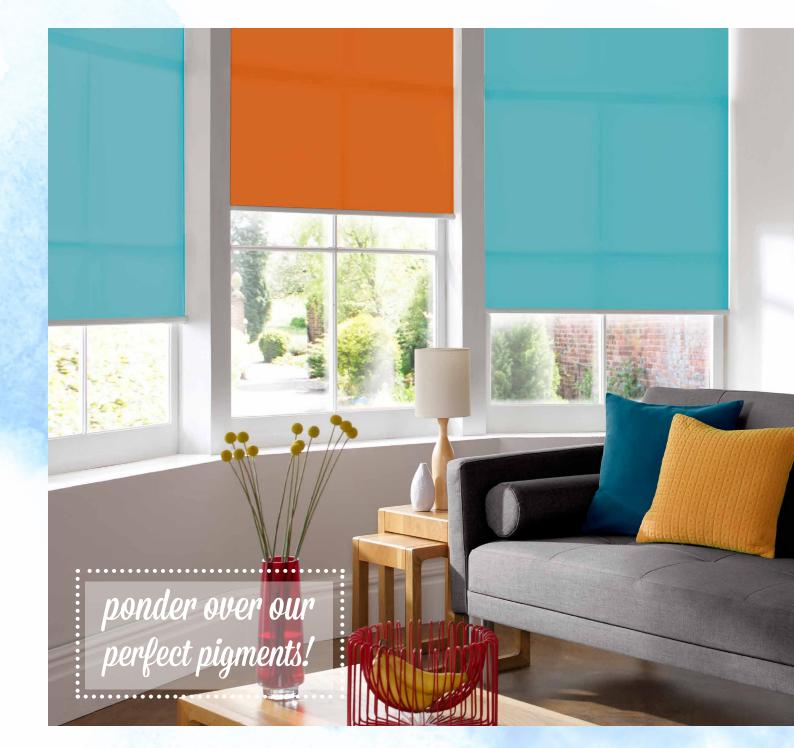

# WARM & COOL COLLABORATION

Clever warm and cool collabrations

**Trending tip:** Pairing warm and cool tones means all other accent colours will respond *exquisitely* ensuring you have an interior base that will last a lifetime.

Pick a warm cream then **combine** it with a deep purple, blue or green for a look that will **command attention**.