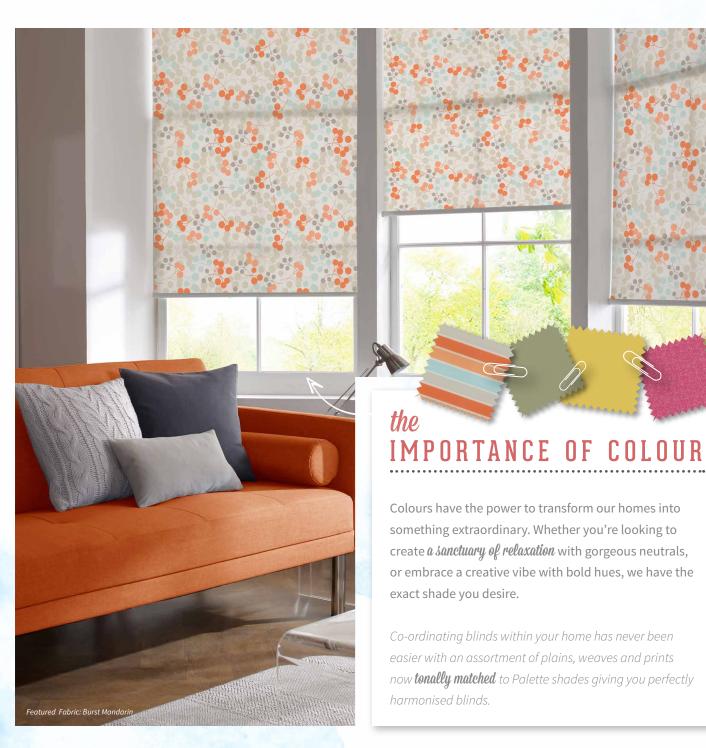

# WARM & COOL COLLABORATION

Clever warm and cool collabrations

**Trending tip:** Pairing warm and cool tones means all other accent colours will respond *exquisitely* ensuring you have an interior base that will last a lifetime.

Pick a warm cream then **combine** it with a deep purple, blue or green for a look that will **command attention**.