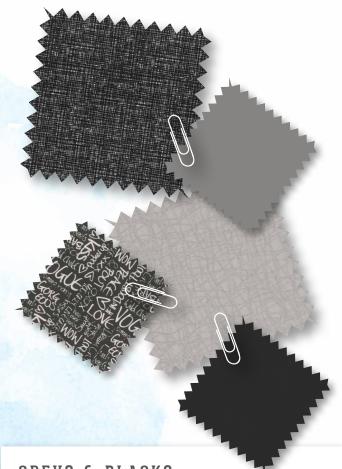

# GREYS & BLACKS

# Sophisticated Monochrome

Greys and blacks work effortlessly within a home and are versatile to allow you to create a style that is distinctly your own.

Why not try combining complementary fabrics to create a contemporary vibe.