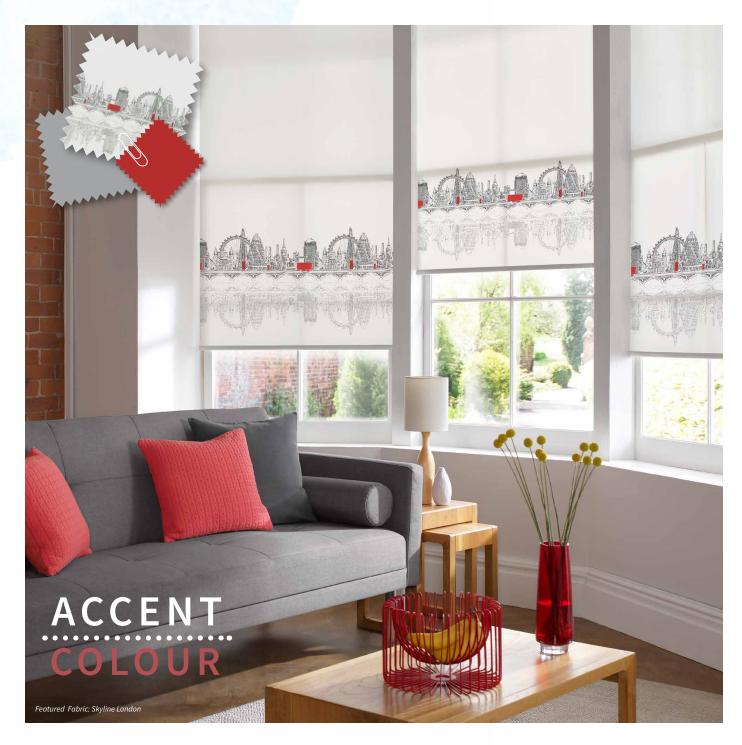

# BORDERS

Add accent colours with ease.

Border prints provide the perfect opportunity to add a *flash of colour* with minimal effort.

Keep it classic with Morning Glory.

Go delicate and detailed with Vine & Butterfly or contemporary with Skyline.