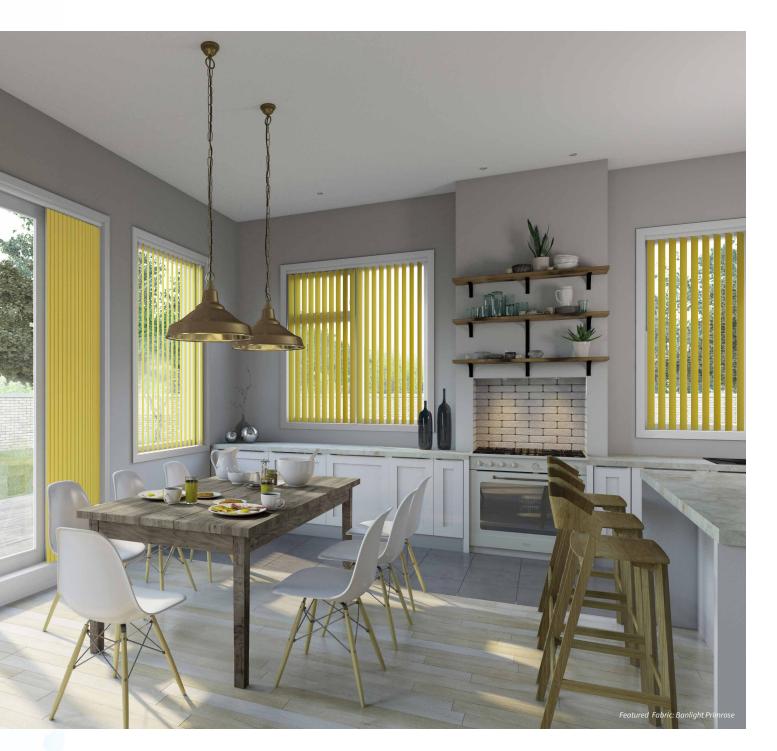

For areas where excessive sunlight is an issue, Banlight is the perfect solution. This high performance blackout fabric provides control over light, giving you a *peaceful night's sleep*.

Coated with a co-ordinating shade on the back ensures your blind is as aesthetically **appealing from the exterior** of your home as it is from the inside.