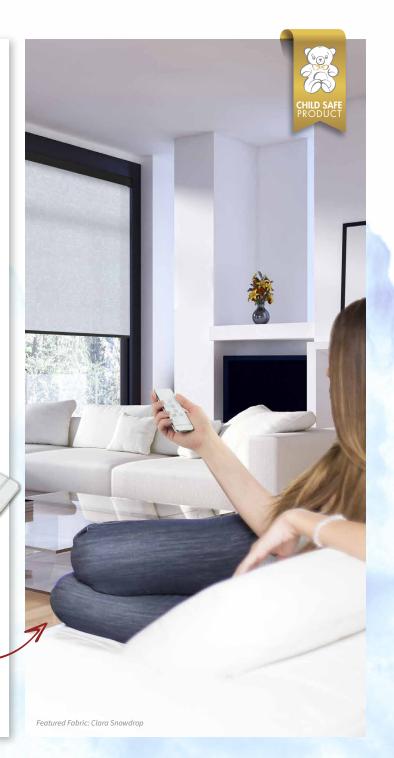

#### P O W E R S H A D E

For ultimate luxury and convenience, select the motorised control option using a remote to control your blind. A quiet and smooth operation, the motor and battery are both discreetly contained within the blind to maintain the stylish appearance. Powershade is entirely child safe by design, giving you peace of mind.