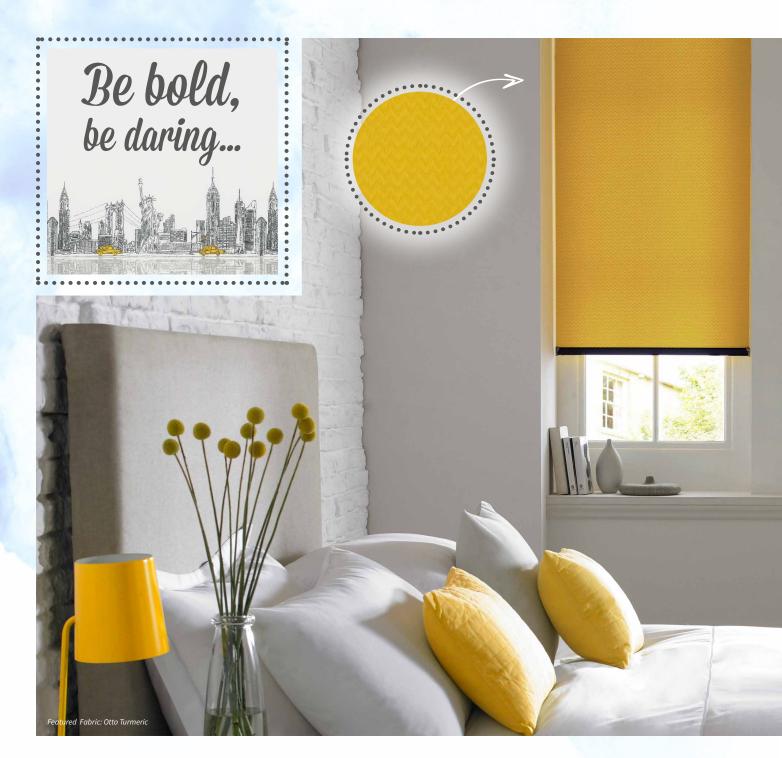

# WARM & COOL COLLABORATION

Clever warm and cool collabrations

**Trending tip:** Pairing warm and cool tones means all other accent colours will respond *exquisitely* ensuring you have an interior base that will last a lifetime.

Pick a warm cream then **combine** it with a deep purple, blue or green for a look that will **command attention**.