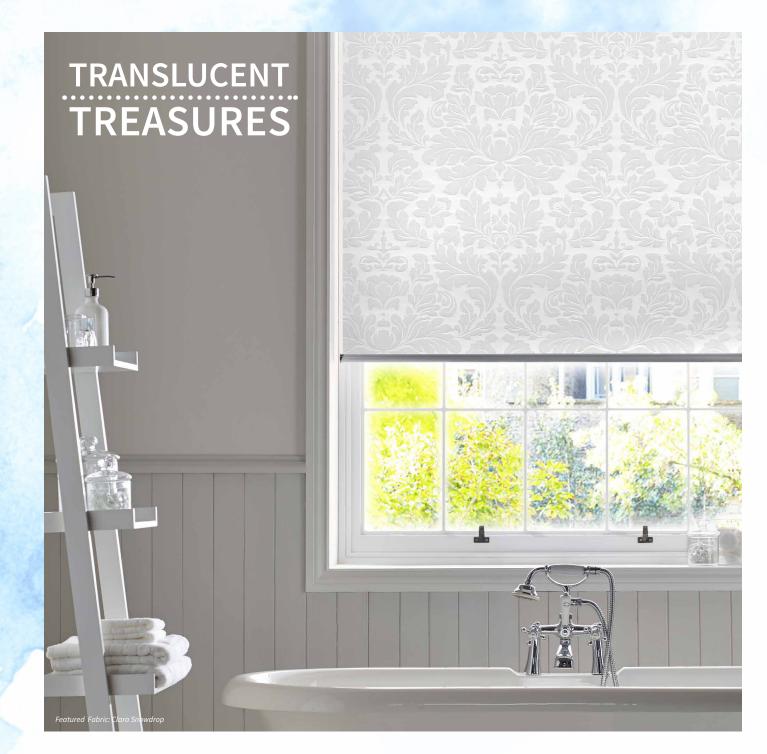

## SHEERS

## Vintage inspired

Sheers have the unique capability to induce a *Serene* ambience as they *soften the light* entering a space. The semi-translucent fabric gives a lighter, more expansive feel.

Choose from a variety of coloured and patterned sheers.