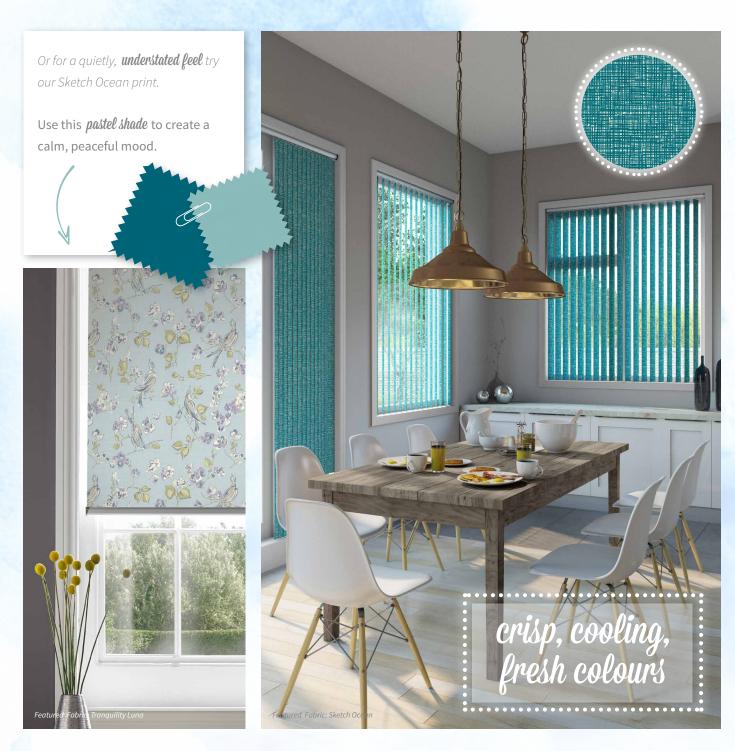

# WARM & COOL COLLABORATION

Clever warm and cool collabrations

**Trending tip:** Pairing warm and cool tones means all other accent colours will respond *exquisitely* ensuring you have an interior base that will last a lifetime.

Pick a warm cream then **combine** it with a deep purple, blue or green for a look that will **command attention**.