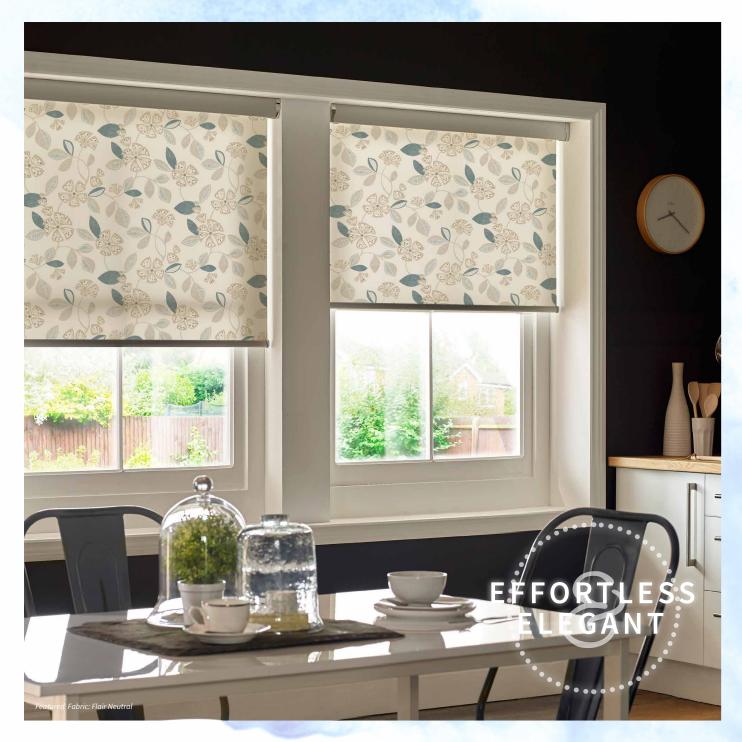

#### **NEUTRALS**

\*\*\*\*\*

Crisp, clean whites and creams

Capture a fresh and refined look with the use of light creams.

Transform a room's mood and build a *prestigous feel* by infusing lights with stark blacks.