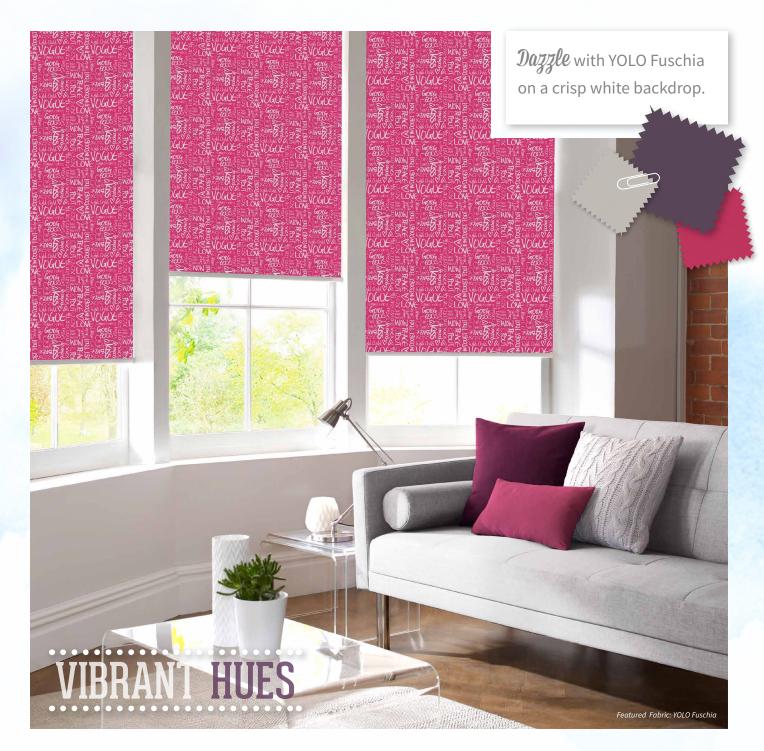

ABORATION

Clever warm and cool collabrations

**Trending tip:** Pairing warm and cool tones means all other accent colours will respond *exquisitely* ensuring you have an interior base that will last a lifetime.

Pick a warm cream then **combine** it with a deep purple, blue or green for a look that will **command attention**.

#### Yellow-based creams .....





#### **NEUTRALS**

\*\*\*\*\*

Crisp, clean whites and creams

Capture a fresh and refined look with the use of light creams.

Transform a room's mood and build a *prestigous feel* by infusing lights with stark blacks.













## PINKS & PURPLES

Reinvent your vanes and use Luxe Orchid for modern twist on a classic style.

This *delicately woven* fabric blends stunningly with all interiors due to its unassuming nature.











# GREYS & BLACKS

# Sophisticated Monochrome

Greys and blacks work effortlessly within a home and are versatile to allow you to create a style that is distinctly your own.

Why not try combining complementary fabrics to create a contemporary vibe.















For areas where excessive sunlight is an issue, Banlight is the perfect solution. This high performance blackout fabric provides control over light, giving you a *peaceful night's sleep*.

Coated with a co-ordinating shade on the back ensures your blind is as aesthetically **appealing from the exterior** of your home as it is from the inside.





#### **TEXTURES**

Using textures within your home can absorb light and convey a feeling of warmth and comfort.

The Style Studio collection contains a varied selection of raised t