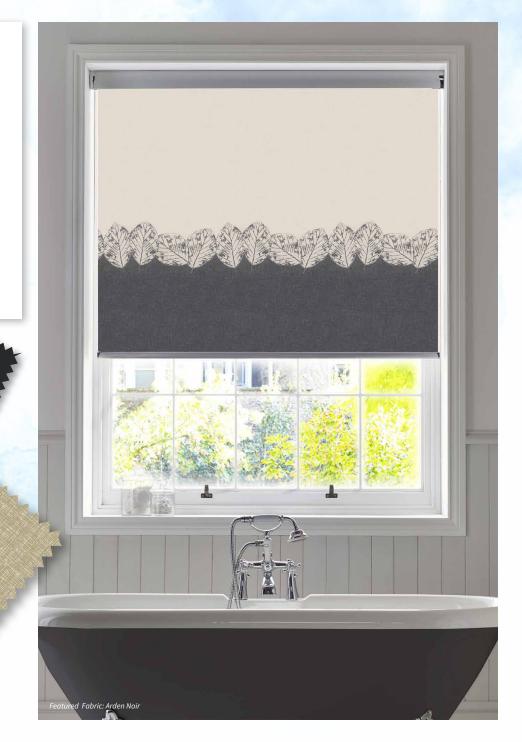

For areas where excessive sunlight is an issue, Banlight is the perfect solution. This high performance blackout fabric provides control over light, giving you a *peaceful night's sleep*.

Coated with a co-ordinating shade on the back ensures your blind is as aesthetically **appealing from the exterior** of your home as it is from the inside.