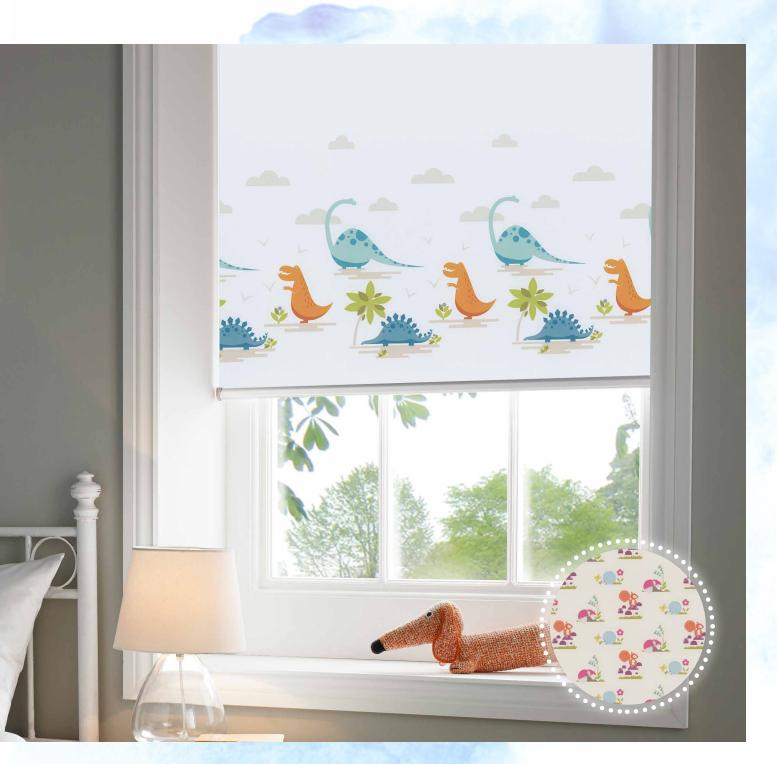

#### CHILDREN'S PRINTS

Ranging from newborn to primary school age, there is a selection of printed designs to suit everyone. All fabrics are blackout giving your children a *quality night's sleep*.

Our vibrant prints have been designed to co-ordinate with Banlight shades for **harmonising blackouts.** 