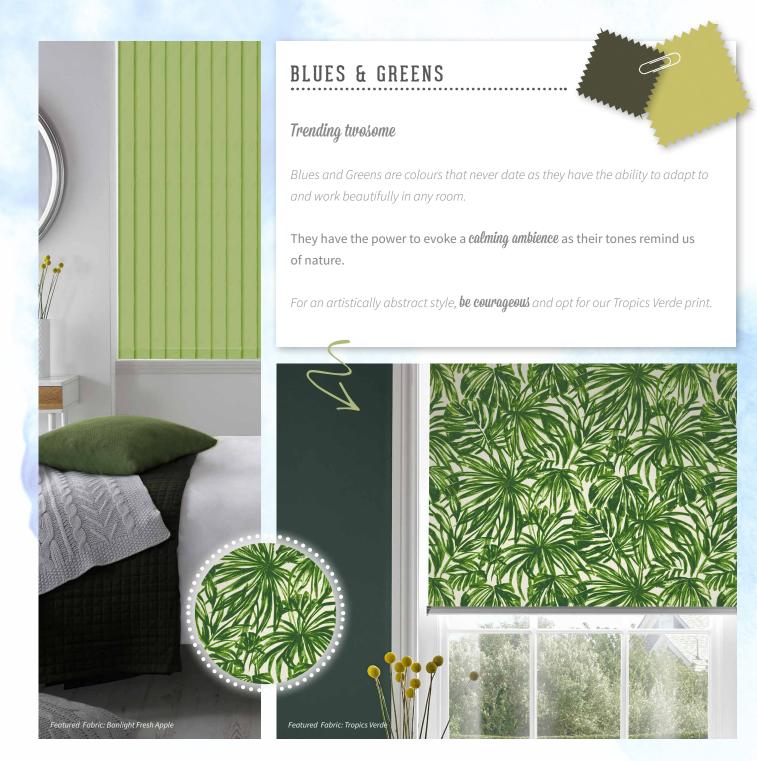

# WARM & COOL COLLABORATION

Clever warm and cool collabrations

**Trending tip:** Pairing warm and cool tones means all other accent colours will respond *exquisitely* ensuring you have an interior base that will last a lifetime.

Pick a warm cream then **combine** it with a deep purple, blue or green for a look that will **command attention**.