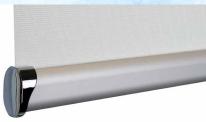

Complete your look with one of our *striking finishes* and co-ordinate your blind with our complementary endcap colours.

Look out for our **new** Gunmetal Grey colour coming soon!

Bottomrail/Endcaps: White/White

Bottomrail/Endcaps: Cream/Cream

Bottomrail/Endcaps: Silver/Chrome

Bottomrail/Endcaps: Bronze/Brushed Bronze

Bottomrail/Endcaps: Black/Black Chrome