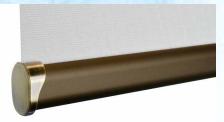

Complete your look with one of our *striking finishes* and co-ordinate your blind with our complementary endcap colours.

Look out for our **new** Gunmetal Grey colour coming soon!

Bottomrail/Endcaps: White/White

Bottomrail/Endcaps: Cream/Cream

Bottomrail/Endcaps: Silver/Chrome

Bottomrail/Endcaps: Bronze/Brushed Bronze

Bottomrail/Endcaps: Black/Black Chrome