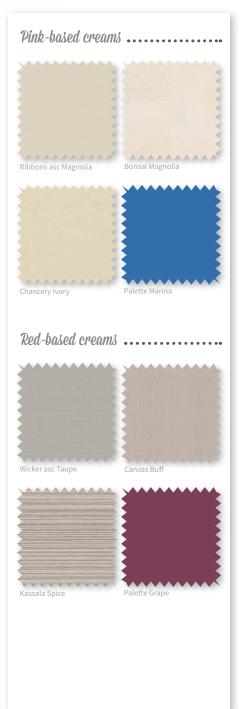

Pick a warm cream then **combine** it with a deep purple, blue or green for a look that will **command attention**.