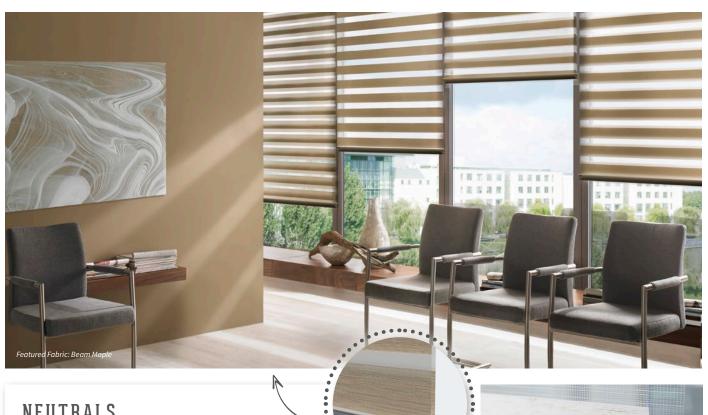

## STYLE STUDIO

Mirage® Roller Collection

#### BEAUTIFUL FABRICS

With 40 fabrics to choose from including plains and textures, in a variety of stunning colours, the Mirage collection offers *something for everyone*.

The unique nature of Mirage allows **enhanced light control** giving additional lighting options not available with a traditional roller blind. Your blind can be fully open, fully closed or positioned anywhere in-between.