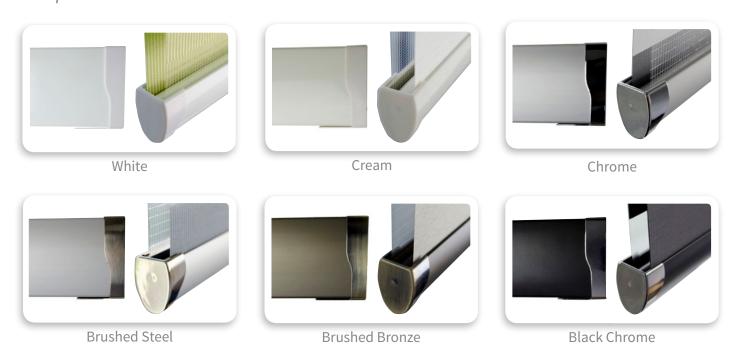

#### FINISHING TOUCH

Personalise your blind with some finishing touches.

Choose from a selection of stylish Senses Mirage headrail and bottomrail colours, with complementing endcap options including Chrome and Brushed Bronze to complete the *contemporary and modern look*.

#### Endcap Colours