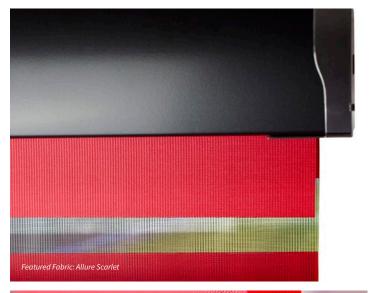

#### BE ADVENTUROUS

Bold, bright colours can transform a space and create a contemporary style.

Look out for the bold colours in our Mirage fabrics to *make a Statement* in your room.

#### FINISHING TOUCH

Personalise your blind with some finishing touches.

Choose from a selection of stylish Senses Mirage headrail and bottomrail colours, with complementing endcap options including Chrome and Brushed Bronze to complete the *contemporary and modern look*.