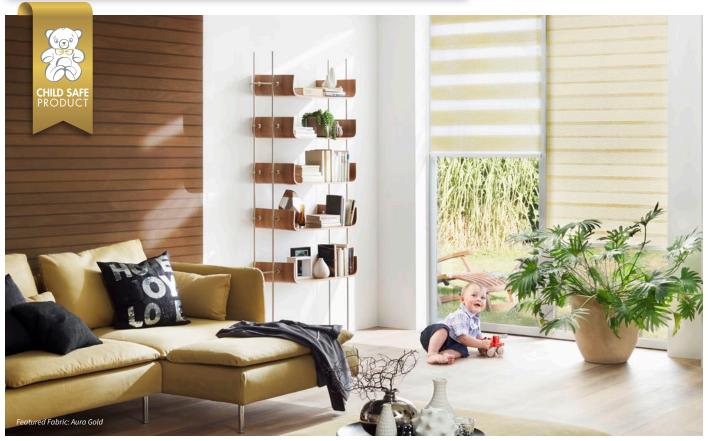

#### SENSES® MIRAGE® SYSTEM

Child Safety is an important consideration for all blinds. The Senses Mirage system offers you both a child safe by design and child safe component options to give you *peace of mind*. This means that whatever blind method works best in your home, you have a *stylish* and *simple* solution to make your blinds child safe.

All our components and systems are compliant with the Child Safety requirements of the legislation BS EN13120. Please ask your retailer for more information.

The Senses Mirage system is available both as a chain operated blind, and as a stylish Powershade motorised blind. Both options combine the style of Senses with the *elegance* of the Mirage fabric, giving you a *beautiful blind* for your home.