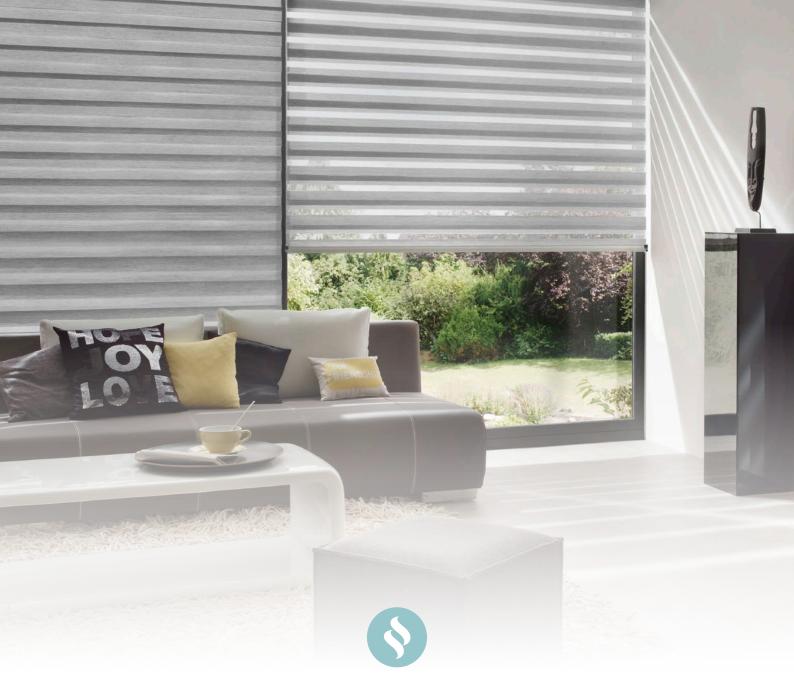

#### BEAUTIFUL FABRICS

With 40 fabrics to choose from including plains and textures, in a variety of stunning colours, the Mirage collection offers *something for everyone*.

The unique nature of Mirage allows **enhanced light control** giving additional lighting options not available with a traditional roller blind. Your blind can be fully open, fully closed or positioned anywhere in-between.

Blind Fully Open

Blind Partially Open

Blind Fully Closed