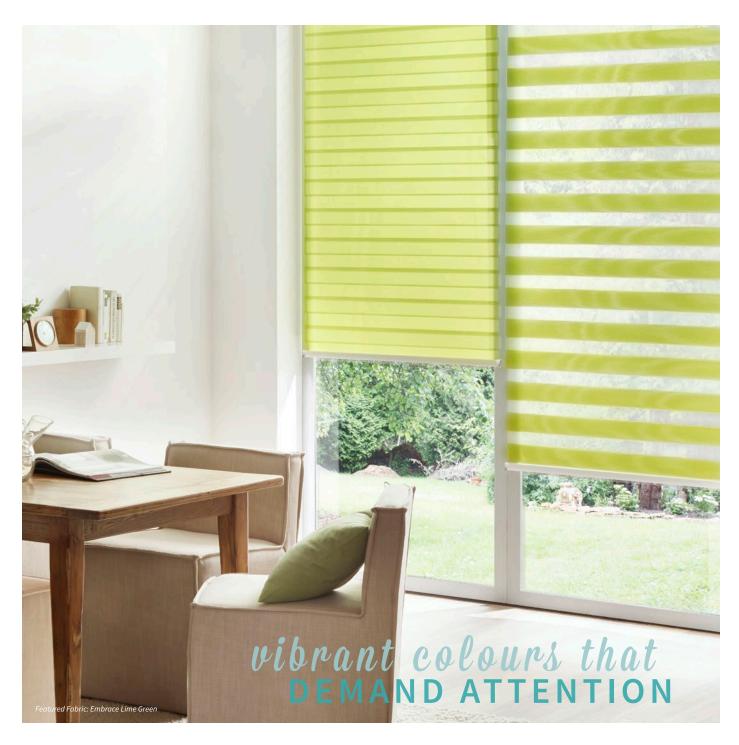

#### BEAUTIFUL FABRICS

With 40 fabrics to choose from including plains and textures, in a variety of stunning colours, the Mirage collection offers *something for everyone*.

The unique nature of Mirage allows **enhanced light control** giving additional lighting options not available with a traditional roller blind. Your blind can be fully open, fully closed or positioned anywhere in-between.

Blind Fully Open

Blind Partially Open

Blind Fully Closed