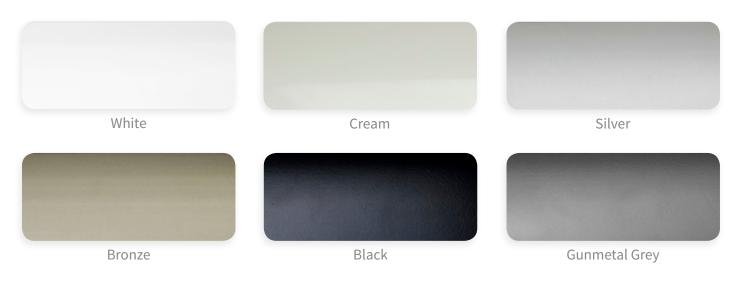

#### GREYS

Introducing the must have colour of the moment.

Grey is a *versatile* colour that can be used with confidence as it works harmoniously with both modern and traditional styles.

The two-toned nature of Lustre Chrome adds an **element of intrigue** to any interior.



#### BE ADVENTUROUS

Bold, bright colours can transform a space and create a contemporary style.

Look out for the bold colours in our Mirage fabrics to *make a Statement* in your room.

















#### FINISHING TOUCH

Personalise your blind with some finishing touches.

Choose from a selection of stylish Senses Mirage headrail and bottomrail colours, with complementing endcap options including Chrome and Brushed Bronze to complete the *contemporary and modern look*.

#### Headrail & Bottomrail Colours



#### Endcap Colours



#### SENSES® MIRAGE® SYSTEM

Child Safety is an important consideration for all blinds. The Senses Mirage system offers you both a child safe by design and child safe component options to give you *peace of mind*. This means that whatever blind method works best in your home, you have a *stylish* and *simple* solution to make your blinds child safe.

All our components and systems are compliant with the Child Safety requirements of the legislation BS EN13120. Please ask your retailer for more information.





The Senses Mirage system is available both as a chain operated blind, and as a stylish Powershade motorised blind. Both options combine the style of Senses with the *elegance* of the Mirage fabric, giving you a *beautiful blind* for your home.

The chain oper