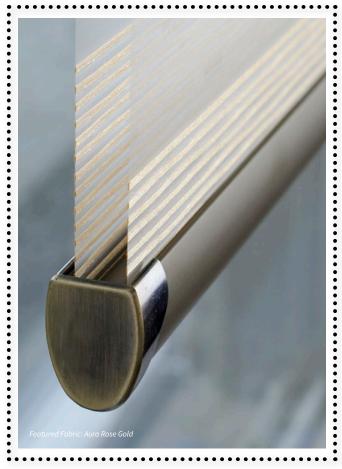

### **NEUTRALS**

Neutral tones are the perfect backdrop to any room

As neutral tones can be combined with any colour, you can continually update your look with new accent colours of your choice.

The Mirage collection contains both **cool and warm neutrals** for your desired look.

#### FINISHING TOUCH

Personalise your blind with some finishing touches.

Choose from a selection of stylish Senses Mirage headrail and bottomrail colours, with complementing endcap options including Chrome and Brushed Bronze to complete the *contemporary and modern look*.

#### Endcap Colours