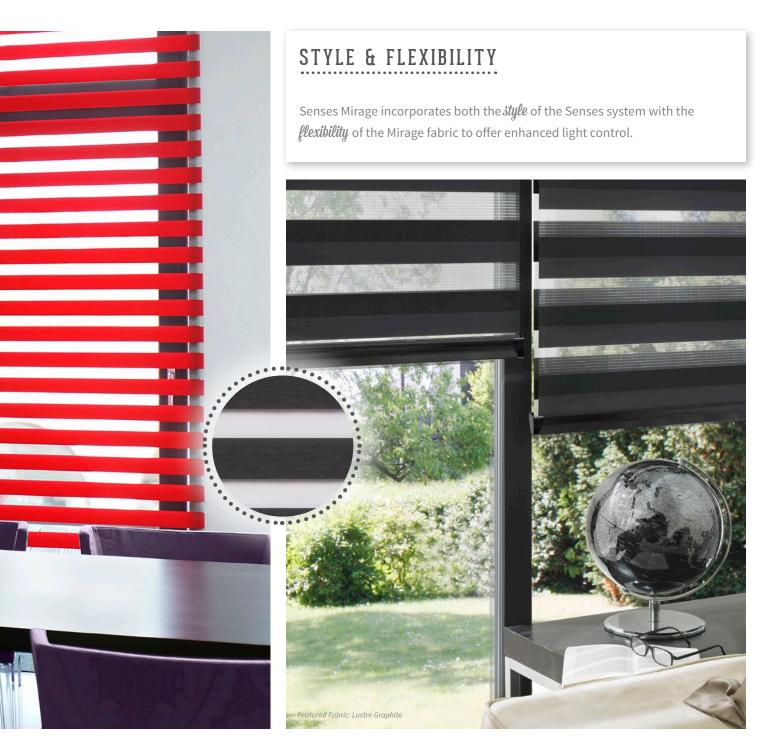

#### SENSES® MIRAGE® SYSTEM

Child Safety is an important consideration for all blinds. The Senses Mirage system offers you both a child safe by design and child safe component options to give you *peace of mind*. This means that whatever blind method works best in your home, you have a *stylish* and *simple* solution to make your blinds child safe.

All our components and systems are compliant with the Child Safety requirements of the legislation BS EN13120. Please ask your retailer for more information.

The Senses Mirage system is available both as a chain operated blind, and as a stylish Powershade motorised blind. Both options combine the style of Senses with the *elegance* of the Mirage fabric, giving you a *beautiful blind* for your home.