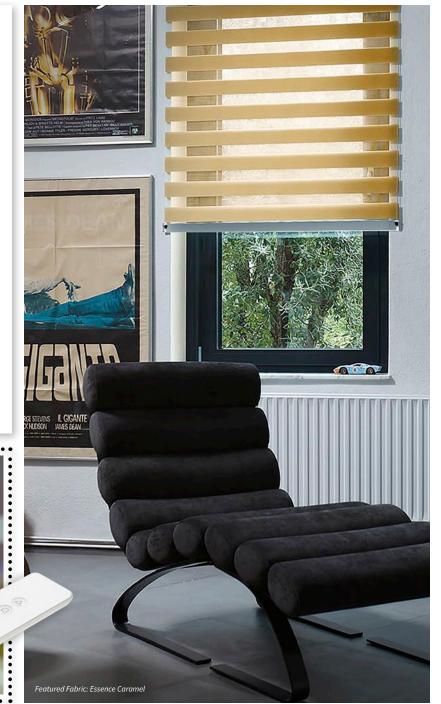

#### BEAUTIFUL FABRICS

With 40 fabrics to choose from including plains and textures, in a variety of stunning colours, the Mirage collection offers *something for everyone*.

The unique nature of Mirage allows **enhanced light control** giving additional lighting options not available with a traditional roller blind. Your blind can be fully open, fully closed or positioned anywhere in-between.

Blind Fully Open

Blind Partially Open

Blind Fully Closed