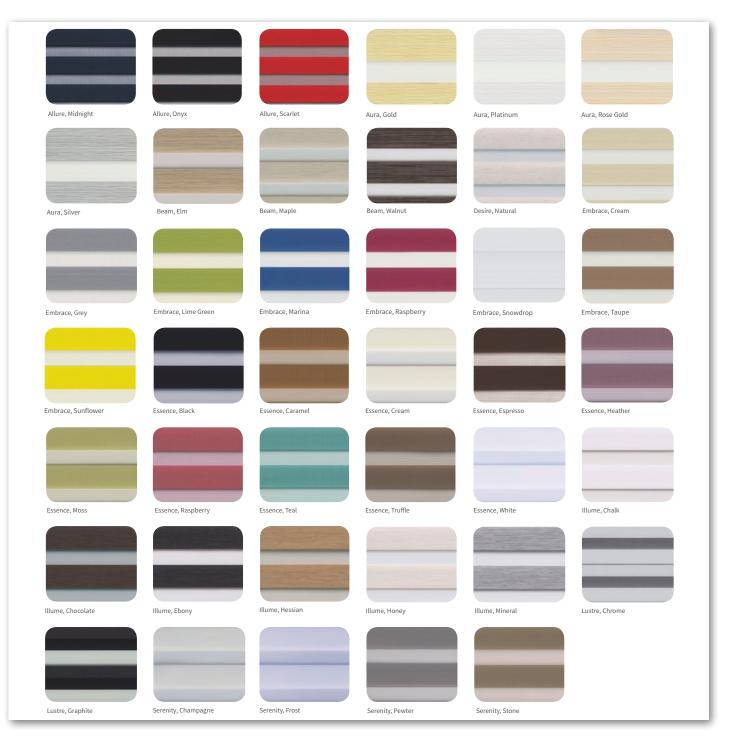

#### BEAUTIFUL FABRICS

With 40 fabrics to choose from including plains and textures, in a variety of stunning colours, the Mirage collection offers *something for everyone*.

The unique nature of Mirage allows **enhanced light control** giving additional lighting options not available with a traditional roller blind. Your blind can be fully open, fully closed or positioned anywhere in-between.

### **NEUTRALS**

Neutral tones are the perfect backdrop to any room

As neutral tones can be combined with any colour, you can continually update your look with new accent colours of your choice.

The Mirage collection contains both **cool and warm neutrals** for your desired look.

#### GREYS

Introducing the must have colour of the moment.

Grey is a *versatile* colour that can be used with confidence as it works harmoniously with both modern and traditional styles.

The two-toned nature of Lustre Chrome adds an **element of intrigue** to any interior.

#### BE ADVENTUROUS

Bold, bright colours can transform a space and create a contemporary style.

Look out for the bold colours in our Mirage fabrics to *make a Statement* in your room.