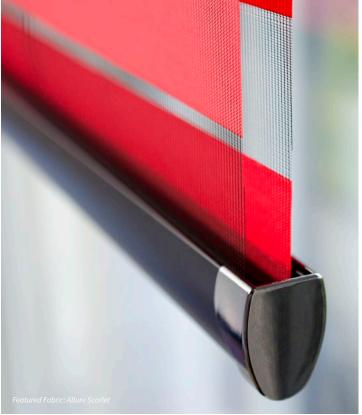

#### FINISHING TOUCH

Personalise your blind with some finishing touches.

Choose from a selection of stylish Senses Mirage headrail and bottomrail colours, with complementing endcap options including Chrome and Brushed Bronze to complete the *contemporary and modern look*.

#### Endcap Colours