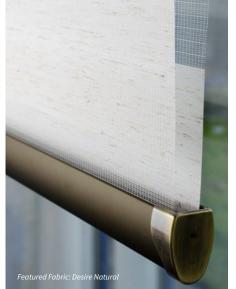

### **NEUTRALS**

Neutral tones are the perfect backdrop to any room

As neutral tones can be combined with any colour, you can continually update your look with new accent colours of your choice.

The Mirage collection contains both **cool and warm neutrals** for your desired look.