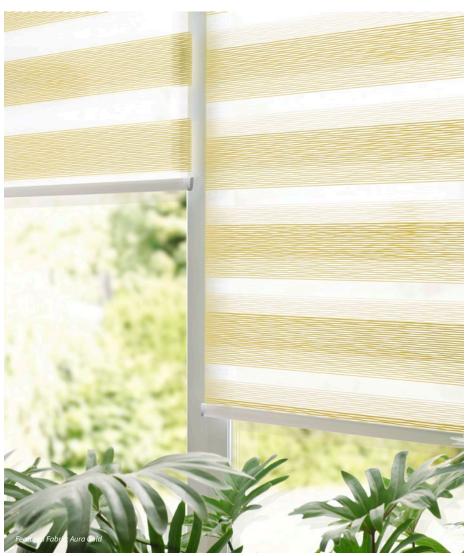

### **NEUTRALS**

Neutral tones are the perfect backdrop to any room

As neutral tones can be combined with any colour, you can continually update your look with new accent colours of your choice.

The Mirage collection contains both **cool and warm neutrals** for your desired look.