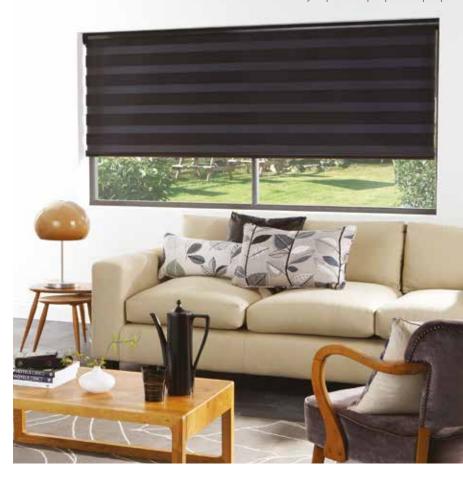

## stylish shading

Easy to operate, a single control is used to slide the opaque and translucent woven stripes past each other. The same operation is used to raise or lower the window blind to any height in the window with ease, in the same way the classic roller blind.

The front layer moves independently of the back allowing the stripes to glide between each other creating an open and closed effect, with limitless light control.

Sliding the fabric into a closed 'opaque-opaque' position allows full privacy and an impressive block of beautiful fabric at your window, whilst the 'translucent-opaque' position creates a stunning striped statement.

Closed | Translucent - Opaque

Closed | Opaque - Opaque | Privacy Blind