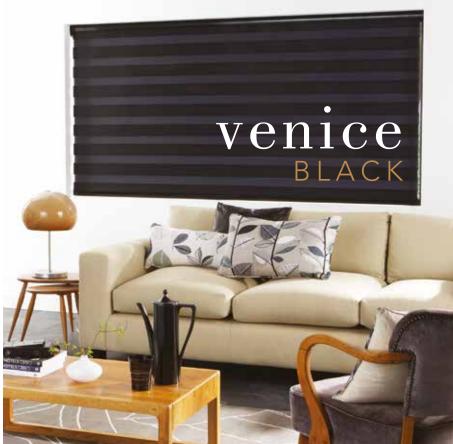

# SHOW YOUR TRUE COLOURS

THE VISION® BLIND COLLECTION

Vision blinds are an innovative window furnishing that feature two layers of translucent and opaque horizontal striped fabric that combine to create a striking modern feel. Our made to measure collection offers you the perfect range of fabrics and colours to help you to create your statement look.

The front layer moves independently of the back allowing the stripes to glide between each other creating an open and closed effect, with limitless light control.

Sliding the fabric into a closed 'opaque-opaque' position allows full privacy and an impressive block of beautiful fabric at your window, whilst the 'translucent-opaque' position creates a stunning striped statement.

Closed | Translucent - Opaque

Closed | Opaque - Opaque | Privacy Blind