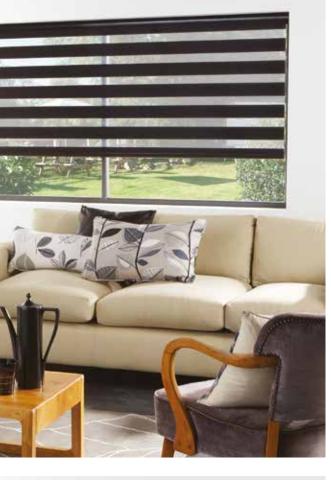

## stylish shading

Easy to operate, a single control is used to slide the opaque and translucent woven stripes past each other. The same operation is used to raise or lower the window blind to any height in the window with ease, in the same way the classic roller blind.

The front layer moves independently of the back allowing the stripes to glide between each other creating an open and closed effect, with limitless light control.

Sliding the fabric into a closed 'opaque-opaque' position allows full privacy and an impressive block of beautiful fabric at your window, whilst the 'translucent-opaque' position creates a stunning striped statement.

Closed | Translucent - Opaque

Closed | Opaque - Opaque | Privacy Blind