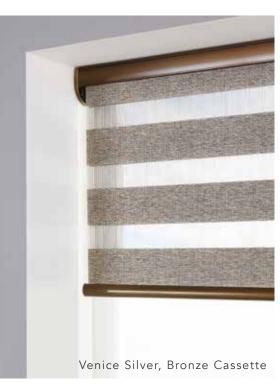

#### your blinds

Give your Vision blinds a glamorous enhancement with a sleek cassette which is fitted to the top of your blind, discreetly housing the operating mechanism.

You can choose from a range of colours and finishes including white, beige, black, anthracite, bronze, chrome and satin and have the option to insert a matching fabric profile too.

The choice is yours so why not add a little personality.

70mm Cassette, also available in black and anthracite grey Closed cassette, also available in white, beige and black