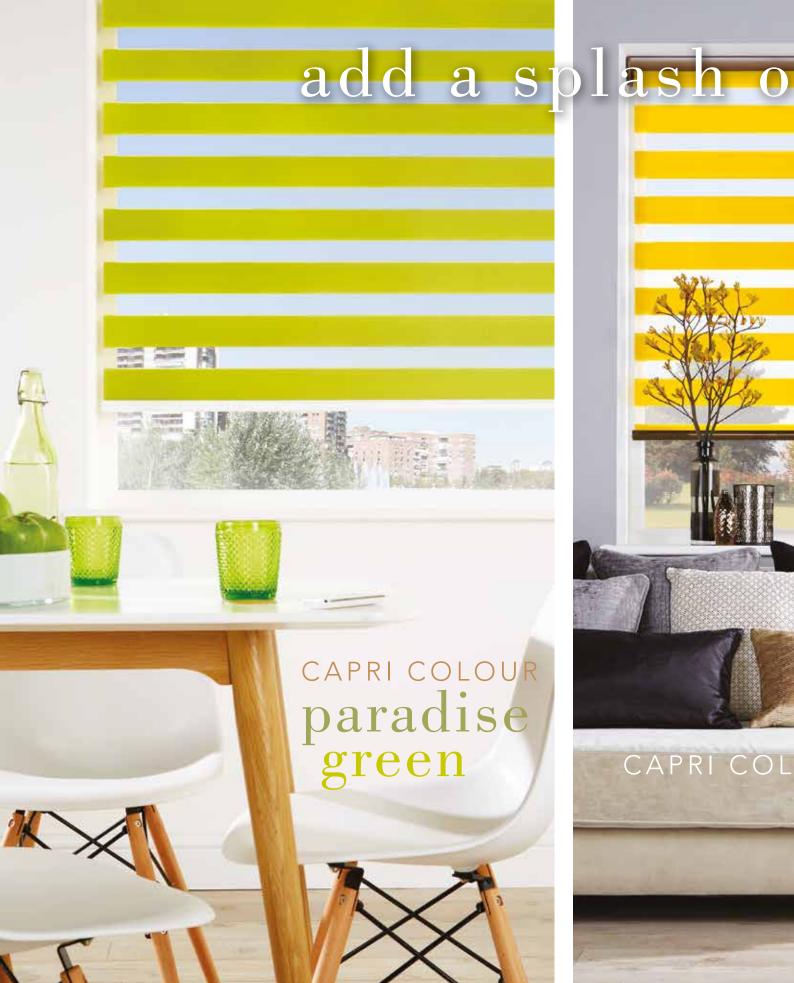

#### spaces

The Vision blind combines the ideal balance of privacy and light control with the fashionable, eye-catching trend of bold stripes and colour blocking.

Vision is a stylish fabric that gently filters & softens daylight whilst also offering you the option of a privacy blind, controlling the light while maintaining the view.

With a Vision blind you will enjoy the very best in quality, manufacture and design, along with the practicality of a low maintenance window blind.

The exceptional Vision fabric range features sheer metallics, delicate subtle tones and natural wood weave effects, the perfect collection for any room in the home.