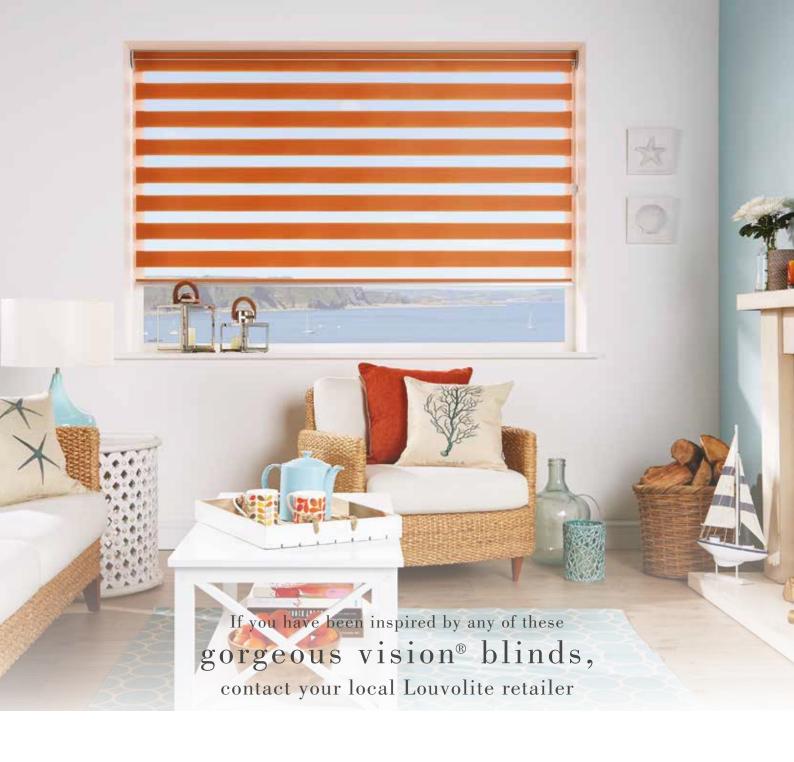

# SHOW YOUR TRUE COLOURS

THE VISION® BLIND COLLECTION

Vision blinds are an innovative window furnishing that feature two layers of translucent and opaque horizontal striped fabric that combine to create a striking modern feel. Our made to measure collection offers you the perfect range of fabrics and colours to help you to create your statement look.

The front layer moves independently of the back allowing the stripes to glide between each other creating an open and closed effect, with limitless light control.

Sliding the fabric into a closed 'opaque-opaque' position allows full privacy and an impressive block of beautiful fabric at your window, whilst the 'translucent-opaque' position creates a stunning striped statement.

Closed | Translucent - Opaque

Closed | Opaque - Opaque | Privacy Blind