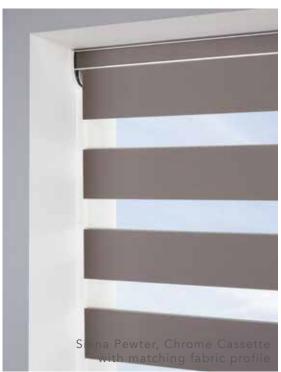

#### your blinds

Give your Vision blinds a glamorous enhancement with a sleek cassette which is fitted to the top of your blind, discreetly housing the operating mechanism.

You can choose from a range of colours and finishes including white, beige, black, anthracite, bronze, chrome and satin and have the option to insert a matching fabric profile too.

The choice is yours so why not add a little personality.

70mm Cassette, also available in black and anthracite grey Closed cassette, also available in white, beige and black