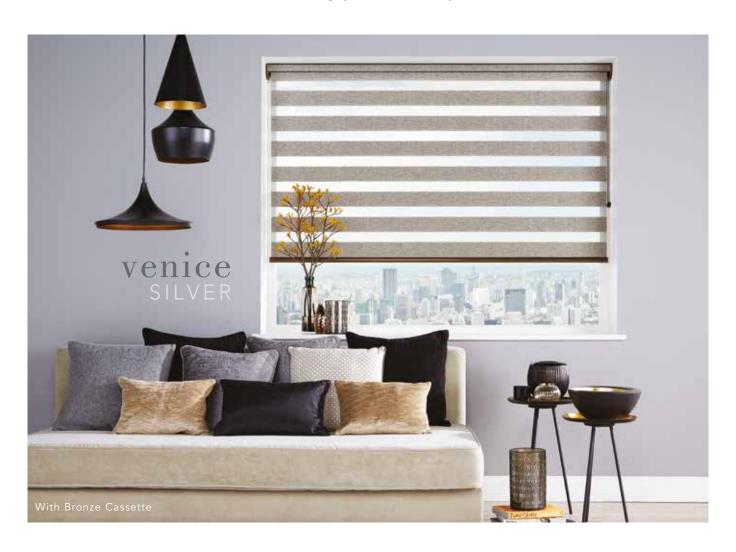

# SHOW YOUR TRUE COLOURS

THE VISION® BLIND COLLECTION

Vision blinds are an innovative window furnishing that feature two layers of translucent and opaque horizontal striped fabric that combine to create a striking modern feel. Our made to measure collection offers you the perfect range of fabrics and colours to help you to create your statement look.

The front layer moves independently of the back allowing the stripes to glide between each other creating an open and closed effect, with limitless light control.

Sliding the fabric into a closed 'opaque-opaque' position allows full privacy and an impressive block of beautiful fabric at your window, whilst the 'translucent-opaque' position creates a stunning striped statement.

#### spaces

The Vision blind combines the ideal balance of privacy and light control with the fashionable, eye-catching trend of bold stripes and colour blocking.

Vision is a stylish fabric that gently filters & softens daylight whilst also offering you the option of a privacy blind, controlling the light while maintaining the view.

With a Vision blind you will enjoy the very best in quality, manufacture and design, along with the practicality of a low maintenance window blind.

The exceptional Vision fabric range features sheer metallics, delicate subtle tones and natural wood weave effects, the perfect collection for any room in the home.