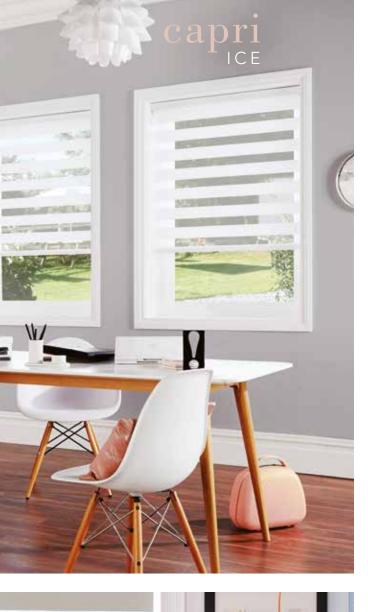

# SHOW YOUR TRUE COLOURS

THE VISION® BLIND COLLECTION

Vision blinds are an innovative window furnishing that feature two layers of translucent and opaque horizontal striped fabric that combine to create a striking modern feel. Our made to measure collection offers you the perfect range of fabrics and colours to help you to create your statement look.

#### spaces

The Vision blind combines the ideal balance of privacy and light control with the fashionable, eye-catching trend of bold stripes and colour blocking.

Vision is a stylish fabric that gently filters & softens daylight whilst also offering you the option of a privacy blind, controlling the light while maintaining the view.

With a Vision blind you will enjoy the very best in quality, manufacture and design, along with the practicality of a low maintenance window blind.

The exceptional Vision fabric range features sheer metallics, delicate subtle tones and natural wood weave effects, the perfect collection for any room in the home.