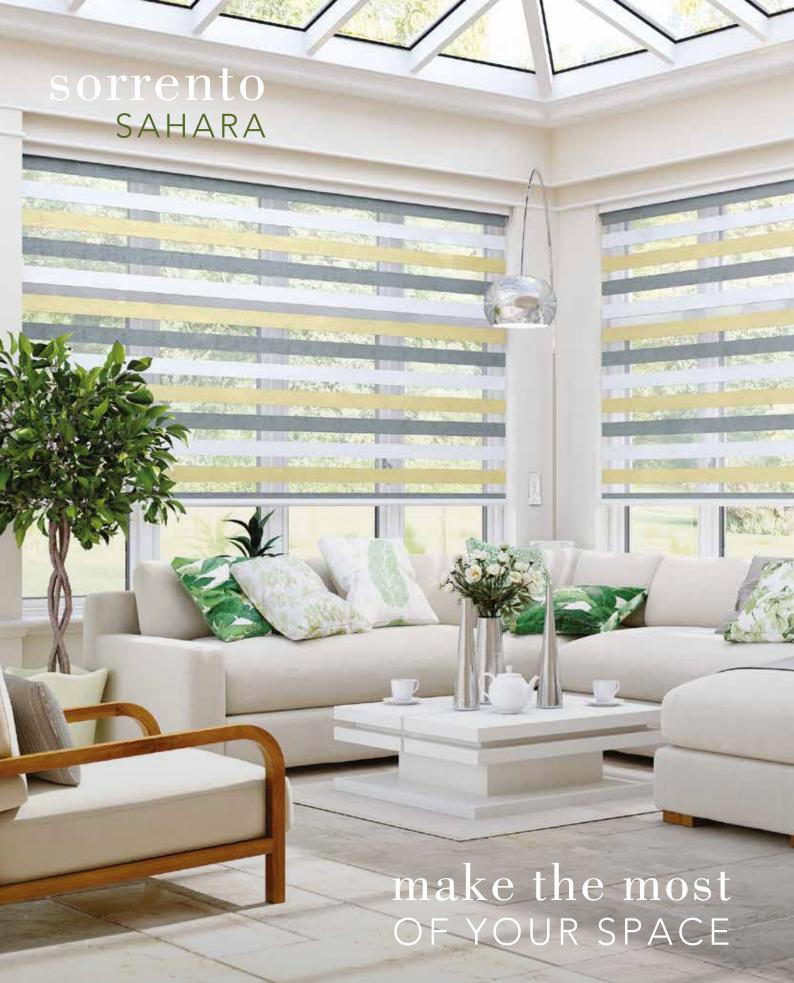

# SHOW YOUR TRUE COLOURS

THE VISION® BLIND COLLECTION

Vision blinds are an innovative window furnishing that feature two layers of translucent and opaque horizontal striped fabric that combine to create a striking modern feel. Our made to measure collection offers you the perfect range of fabrics and colours to help you to create your statement look.

The front layer moves independently of the back allowing the stripes to glide between each other creating an open and closed effect, with limitless light control.

Sliding the fabric into a closed 'opaque-opaque' position allows full privacy and an impressive block of beautiful fabric at your window, whilst the 'translucent-opaque' position creates a stunning striped statement.

#### spaces

The Vision blind combines the ideal balance of privacy and light control with the fashionable, eye-catching trend of bold stripes and colour blocking.

Vision is a stylish fabric that gently filters & softens daylight whilst also offering you the option of a privacy blind, controlling the light while maintaining the view.

With a Vision blind you will enjoy the very best in quality, manufacture and design, along with the practicality of a low maintenance window blind.

The exceptional Vision fabric range features sheer metallics, delicate subtle tones and natural wood weave effects, the perfect collection for any room in the home.