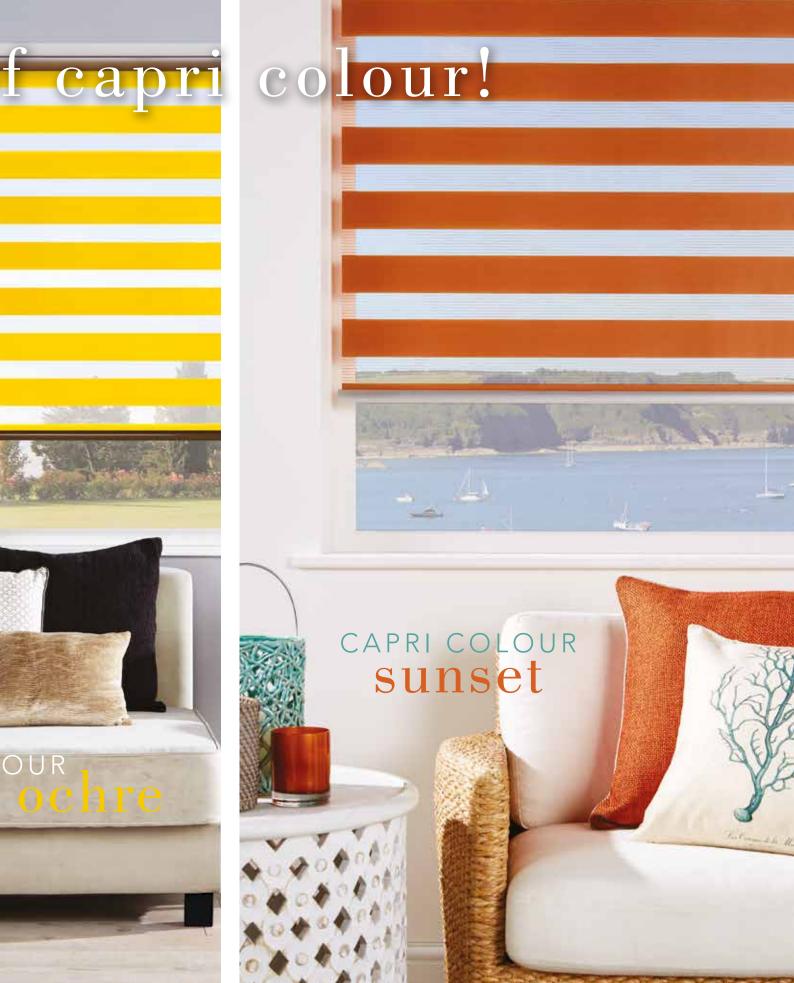

#### spaces

The Vision blind combines the ideal balance of privacy and light control with the fashionable, eye-catching trend of bold stripes and colour blocking.

Vision is a stylish fabric that gently filters & softens daylight whilst also offering you the option of a privacy blind, controlling the light while maintaining the view.

With a Vision blind you will enjoy the very best in quality, manufacture and design, along with the practicality of a low maintenance window blind.

The exceptional Vision fabric range features sheer metallics, delicate subtle tones and natural wood weave effects, the perfect collection for any room in the home.