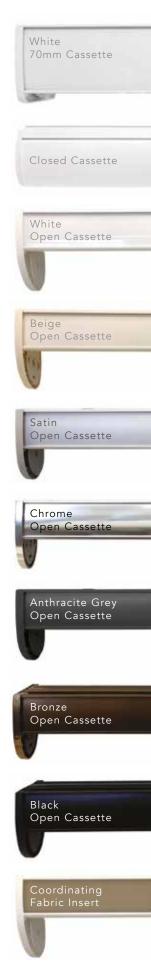

#### your blinds

Give your Vision blinds a glamorous enhancement with a sleek cassette which is fitted to the top of your blind, discreetly housing the operating mechanism.

You can choose from a range of colours and finishes including white, beige, black, anthracite, bronze, chrome and satin and have the option to insert a matching fabric profile too.

The choice is yours so why not add a little personality.

70mm Cassette, also available in black and anthracite grey Closed cassette, also available in white, beige and black