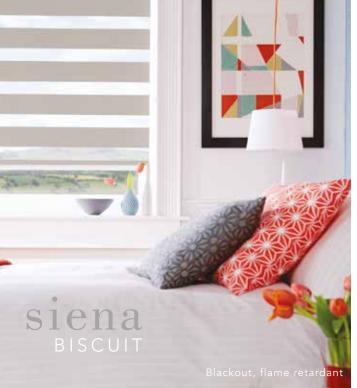

# SHOW YOUR TRUE COLOURS

THE VISION® BLIND COLLECTION

Vision blinds are an innovative window furnishing that feature two layers of translucent and opaque horizontal striped fabric that combine to create a striking modern feel. Our made to measure collection offers you the perfect range of fabrics and colours to help you to create your statement look.

## stylish shading

Easy to operate, a single control is used to slide the opaque and translucent woven stripes past each other. The same operation is used to raise or lower the window blind to any height in the window with ease, in the same way the classic roller blind.

The front layer moves independently of the back allowing the stripes to glide between each other creating an open and closed effect, with limitless light control.

Sliding the fabric into a closed 'opaque-opaque' position allows full privacy and an impressive block of beautiful fabric at your window, whilst the 'translucent-opaque' position creates a stunning striped statement.