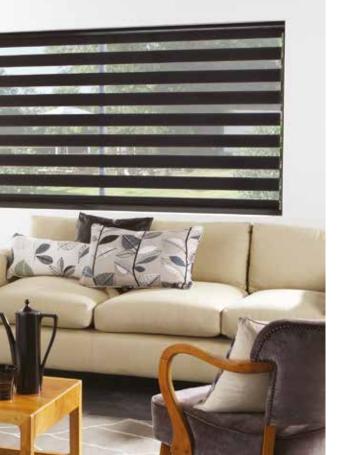

## stylish shading

Easy to operate, a single control is used to slide the opaque and translucent woven stripes past each other. The same operation is used to raise or lower the window blind to any height in the window with ease, in the same way the classic roller blind.

The front layer moves independently of the back allowing the stripes to glide between each other creating an open and closed effect, with limitless light control.

Sliding the fabric into a closed 'opaque-opaque' position allows full privacy and an impressive block of beautiful fabric at your window, whilst the 'translucent-opaque' position creates a stunning striped statement.

Closed | Translucent - Opaque

Closed | Opaque - Opaque | Privacy Blind