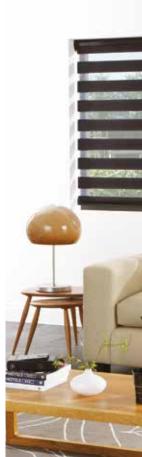

## stylish shading

Easy to operate, a single control is used to slide the opaque and translucent woven stripes past each other. The same operation is used to raise or lower the window blind to any height in the window with ease, in the same way the classic roller blind.

The front layer moves independently of the back allowing the stripes to glide between each other creating an open and closed effect, with limitless light control.

Sliding the fabric into a closed 'opaque-opaque' position allows full privacy and an impressive block of beautiful fabric at your window, whilst the 'translucent-opaque' position creates a stunning striped statement.

Closed | Translucent - Opaque

Closed | Opaque - Opaque | Privacy Blind