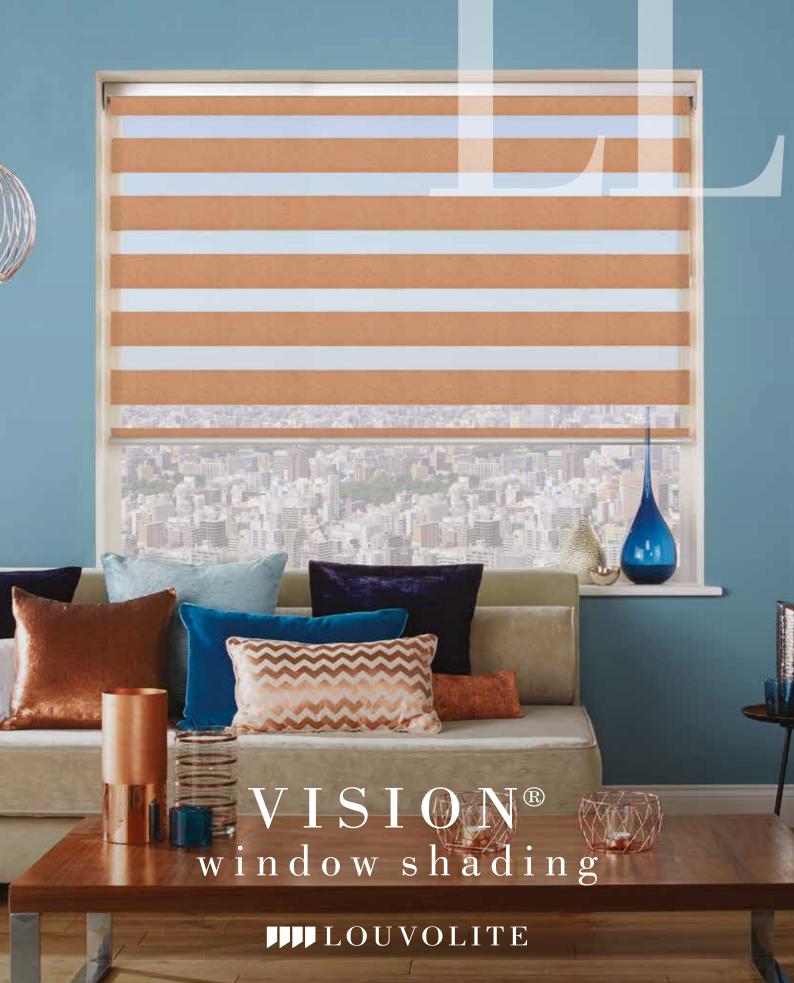

# SHOW YOUR TRUE COLOURS

THE VISION® BLIND COLLECTION

Vision blinds are an innovative window furnishing that feature two layers of translucent and opaque horizontal striped fabric that combine to create a striking modern feel. Our made to measure collection offers you the perfect range of fabrics and colours to help you to create your statement look.

## stylish shading

Easy to operate, a single control is used to slide the opaque and translucent woven stripes past each other. The same operation is used to raise or lower the window blind to any height in the window with ease, in the same way the classic roller blind.

The front layer moves independently of the back allowing the stripes to glide between each other creating an open and closed effect, with limitless light control.

Sliding the fabric into a closed 'opaque-opaque' position allows full privacy and an impressive block of beautiful fabric at your window, whilst the 'translucent-opaque' position creates a stunning striped statement.

#### spaces

The Vision blind combines the ideal balance of privacy and light control with the fashionable, eye-catching trend of bold stripes and colour blocking.

Vision is a stylish fabric that gently filters & softens daylight whilst also offering you the option of a privacy blind, controlling the light while maintaining the view.

With a Vision blind you will enjoy the very best in quality, manufacture and design, along with the practicality of a low maintenance window blind.

The exceptional Vision fabric range features sheer metallics, delicate subtle tones and natural wood weave effects, the perfect collection for any room in the home.