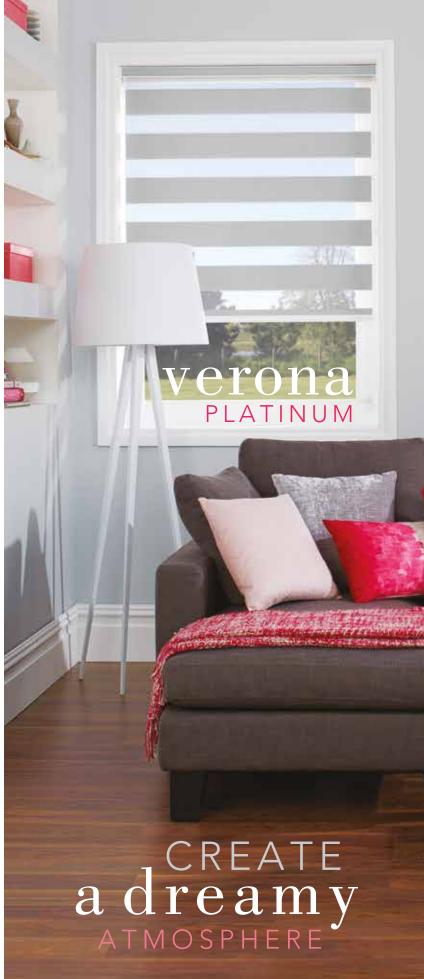

## CHIC

#### spaces

The Vision blind combines the ideal balance of privacy and light control with the fashionable, eye-catching trend of bold stripes and colour blocking.

Vision is a stylish fabric that gently filters & softens daylight whilst also offering you the option of a privacy blind, controlling the light while maintaining the view.

With a Vision blind you will enjoy the very best in quality, manufacture and design, along with the practicality of a low maintenance window blind.

The exceptional Vision fabric range features sheer metallics, delicate subtle tones and natural wood weave effects, the perfect collection for any room in the home.